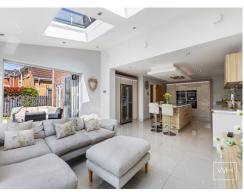

## A Kitchen That's the Beating Heart of the Home

At the rear of the property, a breathtaking open-plan kitchen and family hub spills out to the south-facing garden through twin sets of high-spec bi-fold doors. Reimagined in 2014 to bring people together, this space is where daily life unfolds and memories are made.

The kitchen itself is both statement and sanctuary—an expansive island sits at its centre, fitted with a sleek induction hob and ducted extractor, inviting family chats over breakfast and guests gathering with wine in hand. Twin pyrolytic ovens, a matching combination microwave and steamer, filtered hot water tap and integrated dishwasher make entertaining effortless. Statement lighting from a suspended ceiling bathes the space in warmth, while underfloor heating brings quiet comfort beneath your feet.

Two skylights flood the room with light by day, while remote-controlled motorised blinds offer elegance and ease when evening draws in.

"This room has been our everything—kitchen, lounge, cinema room and party space," the vendor shares. "It's where we've laughed, cooked, hosted and made memories."