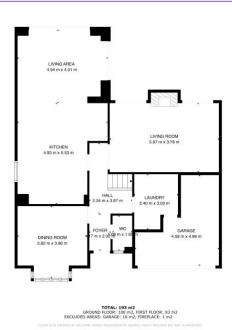

uary—an expansive island sits at its centre, fitted with a sleek induction hob and ducted extractor, inviting family chats over breakfast and guests gathering with wine in hand. Twin pyrolytic ovens, a matching combination microwave and steamer, filtered hot water tap and integrated dishwasher make entertaining effortless. Statement lighting from a suspended ceiling bathes the space in warmth, while underfloor heating brings quiet comfort beneath your feet.

Two skylights flood the room with light by day, while remote-controlled motorised blinds offer elegance and ease when evening draws in.

"This room has been our everything—kitchen, lounge, cinema room and party space," the vendor shares. "It's where we've laughed, cooked, hosted and made memories."

## Entertain, Relax, and Reconnect



Potential

79

68

**EU** Directive

G