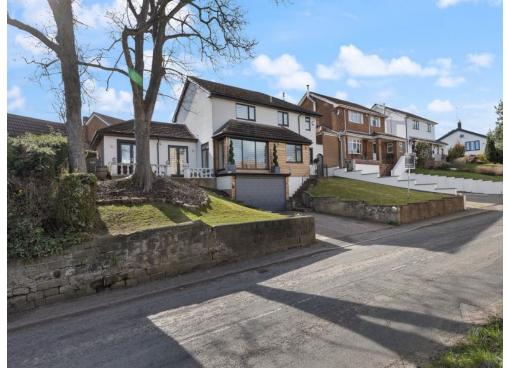

Striking Curb Appeal & Stunning Outdoor Spaces

From the moment you approach, High House captures your attention with its sophisticated white rendered exterior and the warmth of cedar wood detailing. The home's stunning contemporary finish is balanced by elements of traditional country living. At the front, an inviting balcony accessed through two sets of double French doors offers the perfect place to unwind while soaking in breathtaking rural views. Below, the garage, tucked away beneath the house, features a sleek anthracite garage door that complements the home's elegant design. Step outside into the beautifully landscaped rear garden, seamlessly flowing from the lounge. It offers an ideal space for al fresco dining, family gatherings, and peaceful relaxation, with the added bonus of electric points and water outlets to enhance outdoor living.