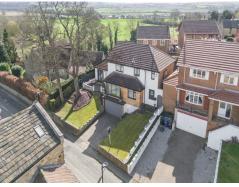

Striking Curb Appeal & Stunning Outdoor Spaces

From the moment you approach, High House captures your attention with its sophisticated white rendered exterior and the warmth of cedar wood detailing. The home's stunning contemporary finish is balanced by elements of traditional country living. At the front, an inviting balcony accessed through two sets of double French doors offers the perfect place to unwind while soaking in breathtaking rural views. Below, the garage, tucked away beneath the house, features a sleek anthracite garage door that complements the home's elegant design. Step outside into the beautifully landscaped rear garden, seamlessly flowing from the lounge. It offers an ideal space for al fresco dining, family gatherings, and peaceful relaxation, with the added bonus of electric points and water outlets to enhance outdoor living.