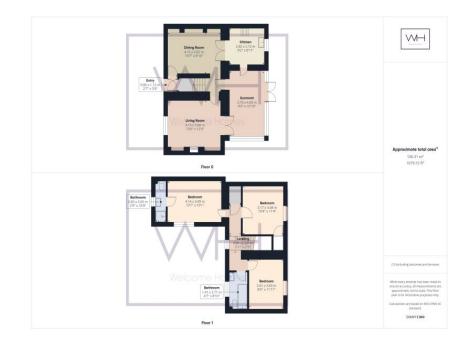

## Pear Tree Cottage Manor Grove, DN5 7XN

£350,000 OffersInRegionOf Tenure Freehold

- South-Facing Garden
- Desirable Location
- Character Cottage
- Three Bedrooms
- Sunroom

- Move in Ready
- Integral garage

Full of charm and character, this spacious 3-bedroom home offers a warm and welcoming lounge with a cosy log burner, a bright conservatory, and a modern kitchen with all integrated appliances.

Upstairs boasts three generous double bedrooms, including a lovely master with en-suite. Outside, you'll find a maintenance-free garden, perfect for relaxing with minimal upkeep, and an integral garage offering secure and convenient parking.