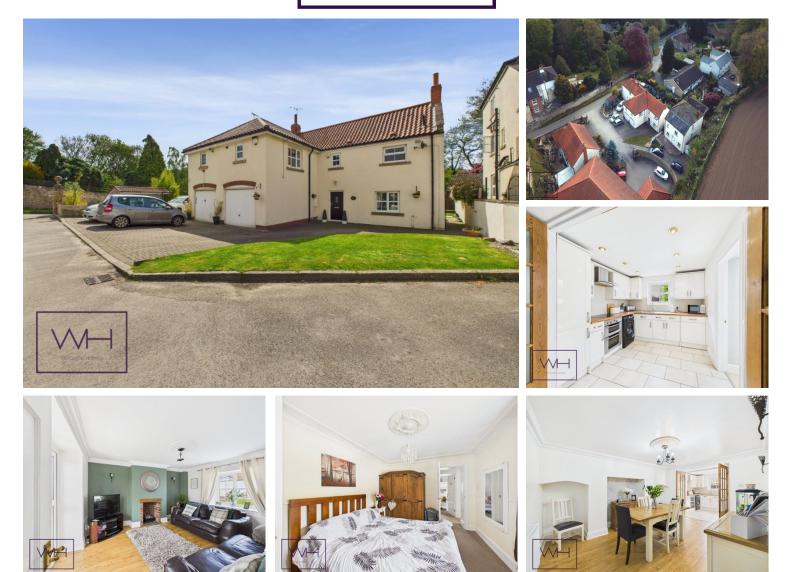

## Pear Tree Cottage Manor Grove, DN5 7XN

£350,000 OffersInRegionOf Tenure Freehold

- South-Facing Garden
- Desirable Location
- Character Cottage
- Three Bedrooms
- Sunroom

- Move in Ready
- Integral garage

Welcome to this Amazing 3-Bedroom Semi-Detached Cottage in the Fabulous Village of Brodsworth

Discover this beautiful and move-in-ready cottage, located in the highly desirable village of Brodsworth, with the historic Brodsworth Hall just a short distance away.

Full of charm and character, this spacious 3-bedroom home offers a warm and welcoming lounge with a cosy log burner, a bright conservatory, and a modern kitchen with all integrated appliances.

Upstairs boasts three generous double bedrooms, including a lovely master with en-suite. Outside, you'll find a maintenance-free garden, perfect for relaxing with minimal upkeep, and an integral garage offering secure and convenient parking.

This is a stunning home that blends timeless cottage appeal with modern comfort—ready for you to move straight into. Don't miss out—book your viewing today!