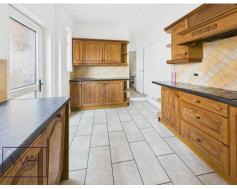

This freshly painted three-bedroom terraced home is full of warmth and ready for you to move straight in. With a bright and spacious living and dining area, there's plenty of room to relax, unwind, or entertain. Natural light fills the space, giving it a fresh, welcoming feel from the moment you walk through the door.