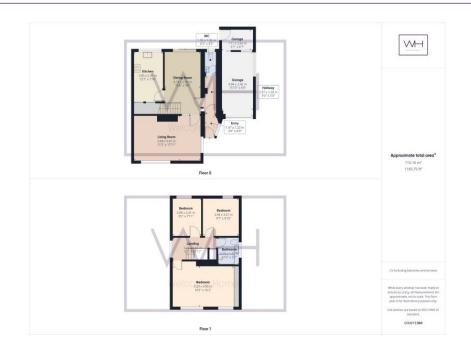

11 Farcliff, DN5 7RE £280,000 GuidePrice Tenure Freehold

- LARGE PLOT AND
  GARDENS
- PERFECT FAMILY LIVING SPACE
- EASY ACCESS TO A1 MOTORWAY &

NEARBY TRAIN STATION

- HIGHLY DESIRABLE LOCATION
- GARAGE

This charming 3-bed detached home, located in the highly sought-after Sprotbrough village, offers a spacious 110 square meters of living space, blending comfort and practicality for modern living. Although the property is well-maintained, it presents an excellent opportunity for someone to add their own personal touch and make it their own.

The ground floor features a well-sized garage adjoining the house, which offers the potential for further extension (subject to planning permission). The main living areas include a generous living room, a spacious dining room, and a convenient water closet. The property also boasts a good-sized family kitchen, complete with a gas hob and integrated oven, perfect for all your culinary needs.

Upstairs, you'll find three good-sized bedrooms, each offering ample space and versatility. These rooms could easily be utilised as a nursery, office, or playroom, depending on your needs. A well-appointed bathroom with a shower completes this floor, adding to the overall convenience of the home.