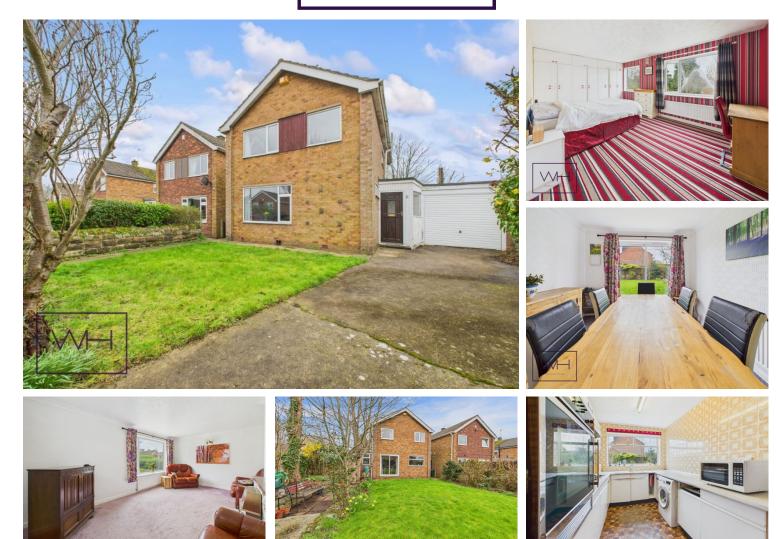

11 Farcliff, DN5 7RE £280,000 GuidePrice Tenure Freehold

- LARGE PLOT AND
  GARDENS
- PERFECT FAMILY LIVING SPACE
- EASY ACCESS TO A1 MOTORWAY &

NEARBY TRAIN STATION

- HIGHLY DESIRABLE LOCATION
- GARAGE

This charming 3-bed detached home, located in the highly sought-after Sprotbrough village, offers a spacious 110 square meters of living space, blending comfort and practicality for modern living. Although the property is well-maintained, it presents an excellent opportunity for someone to add their own personal touch and make it their own.

The ground floor features a well-sized garage adjoining the house, which offers the potential for further extension (subject to planning permission). The main living areas include a generous living room, a spacious dining room, and a convenient water closet. The property also boasts a good-sized family kitchen, complete with a gas hob and integrated oven, perfect for all your culinary needs.

Upstairs, you'll find three good-sized bedrooms, each offering ample space and versatility. These rooms could easily be utilised as a nursery, office, or playroom, depending on your needs. A well-appointed bathroom with a shower completes this floor, adding to the overall convenience of the home.