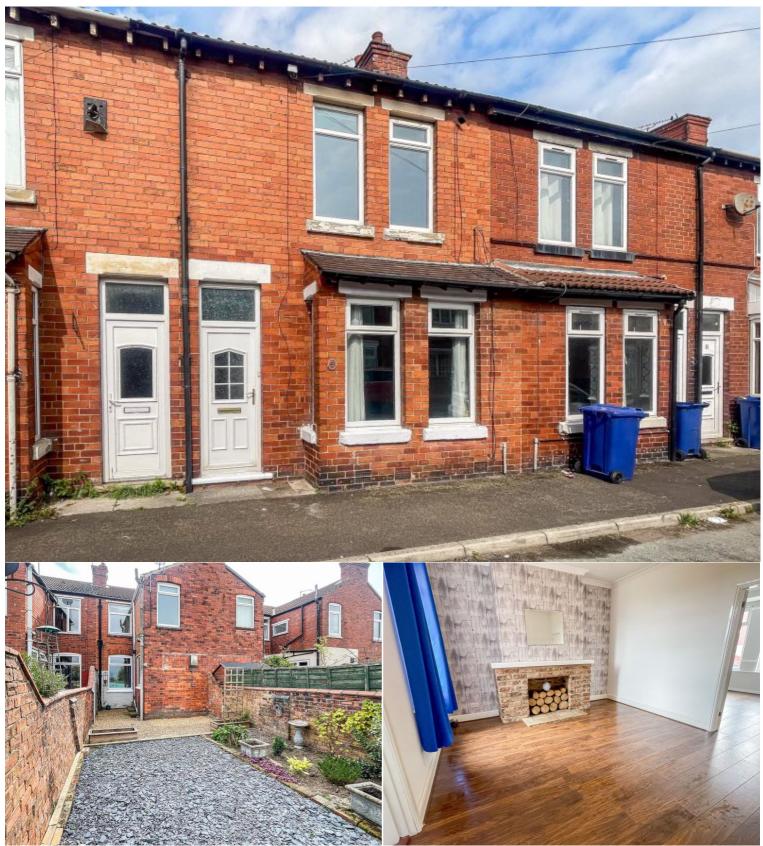

**Marton Road** 

, Toll Bar, Doncaster, South Yorkshire, DN5 0RF

Rental £775 Monthly 2 Bedroom Terraced House Available 28 April 2025

- \* Unfurnished
- \* Available Immediately
- \* Off Road Parking
- \* Two Reception Rooms

## **Situation**

The views from this spacious two bed terraced property are stunning! With two large double bedrooms, two reception rooms and a contemporary and generous family bathroom this property is bound to be in demand. Boasting off road parking and an enclosed rear garden as well, the property is available immediately subject to references and deposit. Situated in a quiet cul-de-sac backing onto fields and farmland the property is only a few minutes from Adwick Park and Ride rail station as well as lots of other local amenities. Call Welcome Homes to arrange a viewing