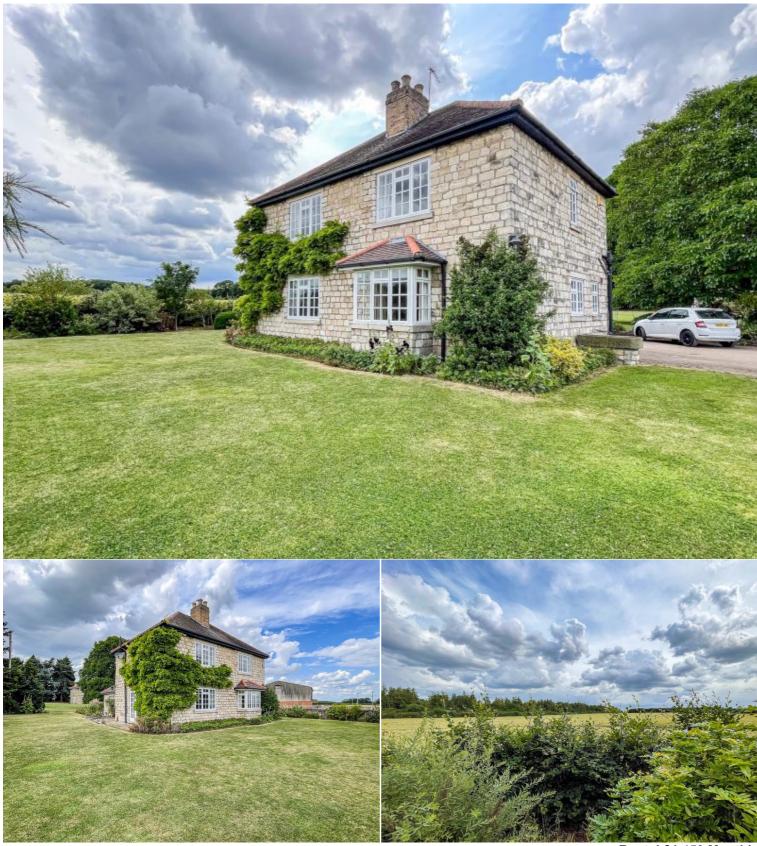

## Situation

Absolutely breathtaking stone built traditional cottage on secluded farmland in Sprotbrough. This unusually spacious cottage overlooks the adjacent fields and boasts three double bedrooms, a large open plan kitchen diner with Aga, an en suite and two reception rooms both with grand open fireplaces. The property also has ample off road parking, a downstairs WC and utility room. The gardens are immaculately kept and will be maintained by the landlord as part of the tenancy agreement and the Water will also be included in the monthly rent. As with many rural properties, this cottage does not have mains gas supply and is heated by Kerosene oil. This property offers the perfect blend of countryside and convenience being tucked away with a great deal of privacy whilst also being only a short drive to local village amenities and travel networks. It is certainly not a run-of-the-mill rental property so call us promptly to arrange a viewing. Deposit and references are required, pets considered.