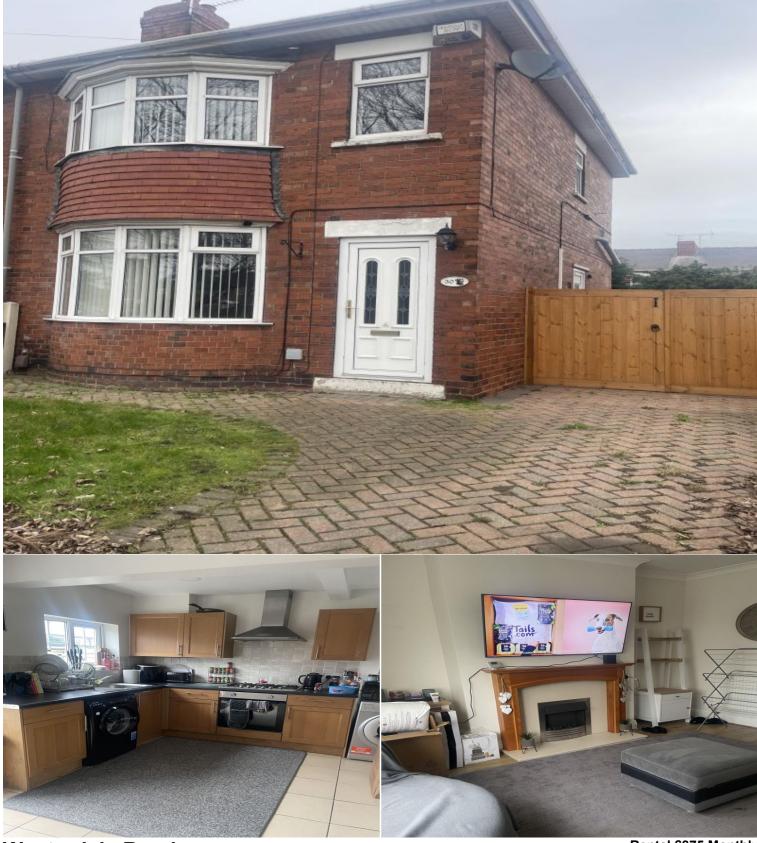

Westerdale Road , Scawsby , Doncaster , DN5 8RD Rental £875 Monthly 3 Bedroom House Available 31 March 2025

Welcome Homes, 1 Winchester House, Winchester Way, Scawsby, Doncaster, DN5 8LL Email: enquiries@welcomehomesproperty.co.uk | Tel: 01302391302 Opening Times: Mon 09.30 - 17.00 | Tue 09.30 - 17.00 | Wed 09.30 - 17.00 | Thurs 09.30 - 17.00 | Fri 09.30 - 17.00 | SatClosed | Sun Closed

## Situation

Welcome homes are pleased to advertise this lovely 3 bed property in the heart of Scawsby. This property in a prime location with shops and bus routes all close by. It has off road parking along with a garage and fab sized garden. Inside there is a lounge and large kitchen/diner with patio doors opening up in to the garden. Upstairs has 2 double bedrooms and 1 single bedroom along with a modern style family bathroom. This property is contemporary throughout and anticipate it will be extremely popular.

## Accommodation

\* Double Glazed

- \* THREE BEDROOMS
- \* Private Garden
- \* Driveway