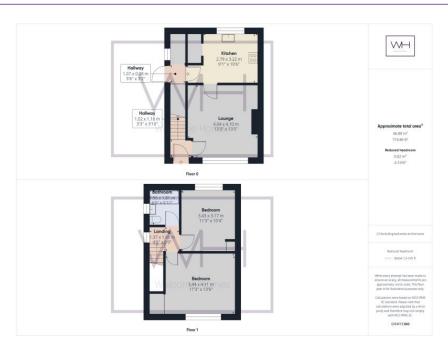

Inside, the ground floor boasts a spacious lounge and a stylish, contemporary kitchen with ample space for a small dining table. Upstairs, you'll find two generously sized double bedrooms and modern family bathroom with partial tiling.