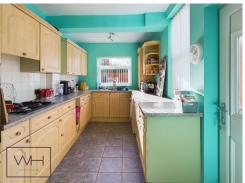

For those who love to cook, the integrated kitchen has everything you need, with a modern fridge-freezer, double oven, and gas hob making meal prep easy and efficient. The bathroom is well-equipped with both a free-standing shower and a bath, providing the best of both worlds for relaxation and convenience.