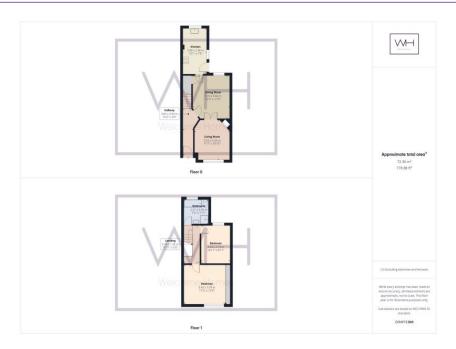

6 Washington Grove, DN5 9RL

£115,000 OffersInRegionOf
Tenure Freehold

- NEW ROOF
- SPACIOUS LOUNGE
- PRIVATE, ENCLOSED, SECURE GARDEN
- SEPARATE DINING ROOM
- FREE STANDING SHOWER
- TWO DOUBLE BEDROOMS