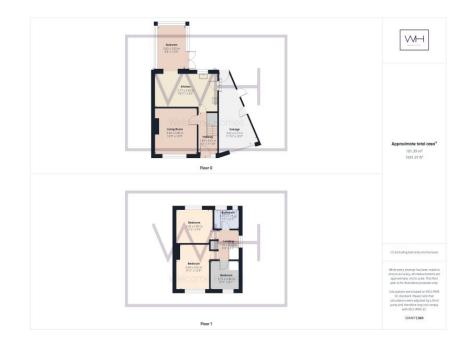

Welcome Homes | 1 Winchester House, Winchester Way, Scawsby, Doncaster, DN5 8LL | Email: enquiries@welcomehomesproperty.co.uk Step into this delightful semi detached home, offering 101 sq meters of perfectly designed living space. Featuring three bright and airy bedrooms, this home is perfect for families, first time buyers, or those seeking extra space. The spacious bathroom includes a relaxing bath, ideal for unwinding after a busy day.

On the ground level, you'll find a sunny, light-filled sunroom—perfect for a reading nook, home office, or simply soaking in the natural surroundings. The living room provides a cosy setting for evenings spent with loved ones, while the practical garage offers convenient storage or parking space.