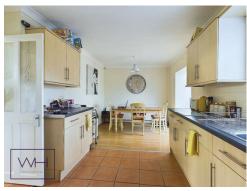

The kitchen, equipped with a gas range-style stove, invites you to get creative with your culinary adventures, whether you're cooking a quiet meal or hosting friends. With its blend of warmth and functionality, this home is ideal for those seeking both comfort and convenience.