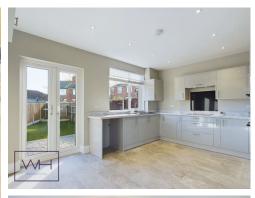

Upon entering, you'll be greeted by an inviting room on the ground floor, ideal for both relaxation and entertaining. The large lounge features a sleek media wall, perfect for cosy movie nights or displaying your favourite media setup. This space flows seamlessly into a contemporary fully functional kitchen, offering plenty of storage, stocked with a stove, ready to bring out your culinary skills. The south-west facing garden ensures plenty of natural light throughout the day, making the space perfect for enjoying outdoor meals or gardening.