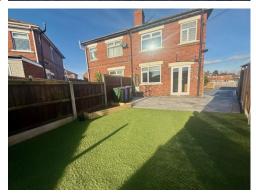

Upon entering, you'll be greeted by an inviting room on the ground floor, ideal for both relaxation and entertaining. The large lounge features a sleek media wall, perfect for cosy movie nights or displaying your favourite media setup. This space flows seamlessly into a contemporary fully functional kitchen, offering plenty of storage, stocked with a stove, ready to bring out your culinary skills. The south-west facing garden ensures plenty of natural light throughout the day, making the space perfect for enjoying outdoor meals or gardening.

This home is completely refurbished with new electrics and a new boiler, ensuring modern comfort and peace of mind. The landscaped, low-maintenance gardens to both the front and rear offer a generous amount of space for outdoor living and relaxation.