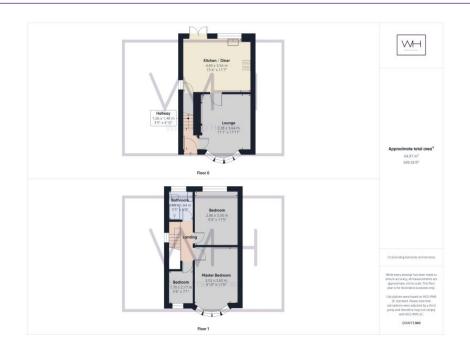

Welcome Homes | 1 Winchester House, Winchester Way, Scawsby, Doncaster, DN5 8LL | Email: enquiries@welcomehomesproperty.co.uk Experience the perfect blend of comfort and style in this charming 3-bedroom semi-detached property, spread across 64 square meters of thoughtfully designed living space.

Upstairs, a well-planned floor layout features three versatile bedrooms, each waiting for you to personalise—whether you envision a peaceful master bedroom, a cosy nursery, or perhaps a home office. Adjacent to these rooms, you'll find a neatly equipped bathroom, complete with a shower and a vanity sink to meet all your essential needs.