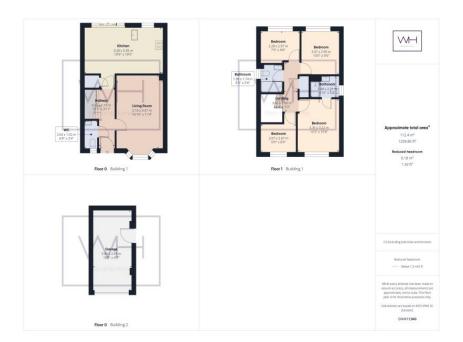

## 3 Butterscotch Walk, DN5 9LL

£265,000 PrivateTreaty Tenure Freehold

- IMMACULATE 4 BEDROOM FAMILY HOME
- PARK VIEW
- SUPER MODERN
  ENSUITE

- GREAT FAMILY HOME
- GREAT ACCESS TO MOTORWAY LINKS AND TOWN CENTRE
- NEWLY BUILT
  PROPERTY

Welcome Homes | 1 Winchester House, Winchester Way, Scawsby, Doncaster, DN5 8LL | Email: enquiries@welcomehomesproperty.co.uk This immaculate 4-bedroom family home offers modern comfort in a fantastic location. Overlooking a beautiful park, it provides a peaceful and family-friendly setting while being close to great local amenities. The stylish interior includes a contemporary ensuite in the master bedroom, a well-equipped kitchen with integral appliances, and a convenient utility cupboard with a stacked washer and dryer. A downstairs WC adds to the practicality of the home. Outside, the patio garden offers a perfect space to relax, while the detached garage and double driveway provide ample parking. With excellent amenities nearby and easy access to the motorway, this home is ideal for families seeking both style and convenience.