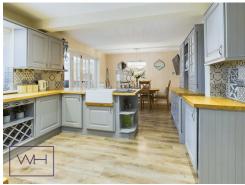

## Modern and Well-Equipped Kitchen

The heart of the home is the beautifully designed kitchen, which has been finished to a high specification. It features a range cooker, offering excellent cooking capabilities, and ample counter space for meal preparation. The breakfast area provides a casual dining space, perfect for busy mornings or relaxed weekend brunches.