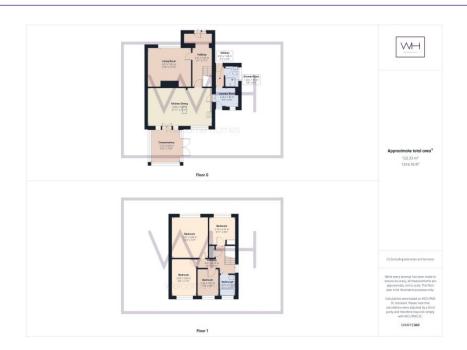

3 Broachgate, DN5 9HA £310,000 OffersInRegionOf Tenure Freehold

- IMMACULATE 4 BEDROOM FAMILY HOME
- HIGH STANDARD OF
  FINISH
- EASY ACCESS TO A1 MOTORWAY & NEARBY TRAIN STATION
- SLEEK MEDIA WALL IN THE LOUNGE