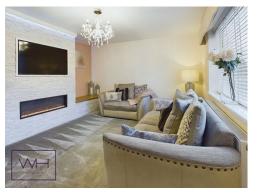

## Beautifully Designed Living Spaces

As you step into the home, you are greeted by a welcoming hallway leading into the spacious and elegantly decorated lounge. The focal point of this room is the stylish media wall, providing a sleek and contemporary feature, perfect for relaxing evenings and entertainment. Large window allow natural light to flood the space, creating a warm and inviting atmosphere.