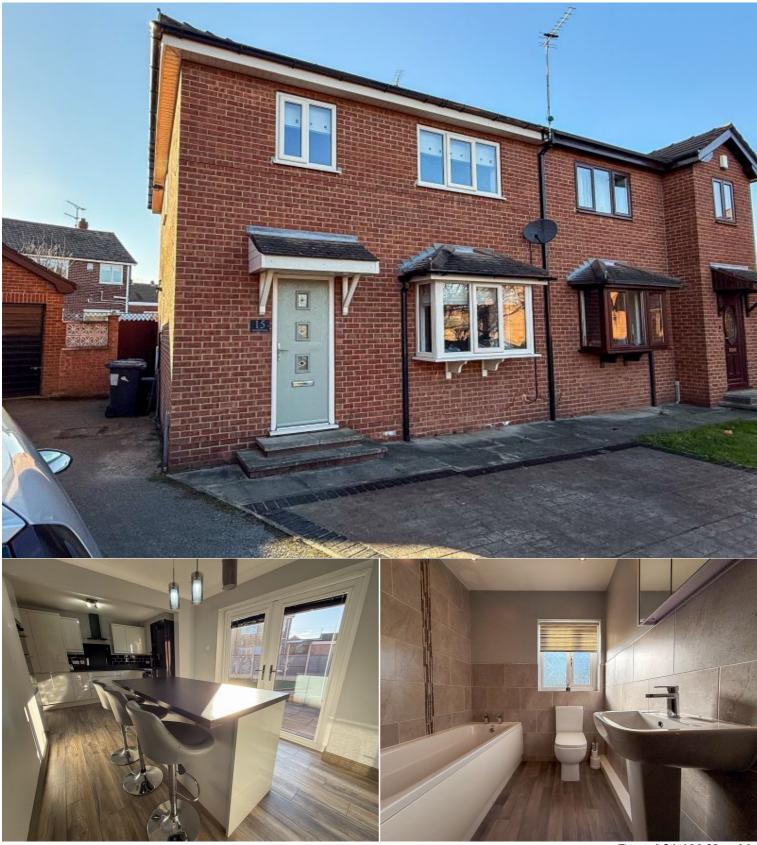

## Situation

Welcome to this beautifully presented rental property located in the sought-after area of Sprotbrough. This home combines modern style with comfort, offering everything you need for a relaxing and convenient lifestyle.

Step into the stunning, fully-equipped modern kitchen featuring a sleek breakfast bar, perfect for casual dining or entertaining. The kitchen comes complete with a fridge and washing machine, providing you with all the essentials for a hassle-free living experience.

The spacious living room offers plenty of room for relaxation, with large windows allowing natural light to flood the space. It's a perfect area to unwind after a long day or host guests in comfort.

The property boasts a contemporary bathroom, designed with style and functionality in mind. With great-sized bedrooms, you'll find ample space for storage and rest, making it an ideal retreat at the end of each day.