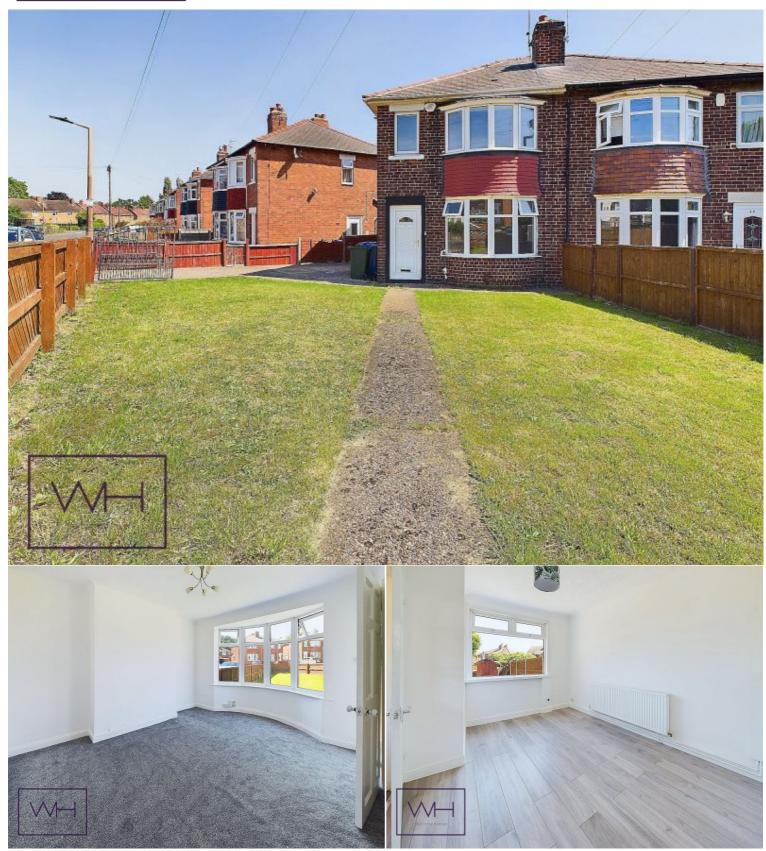

Wensleydale Road , Scawsby, Doncaster, DN5 8SS Rental £850 Monthly 3 Bedroom Semi Detached House Available Now \* Unfurnished

Situation

Welcome to this stunning 3-bed rental property in Scawsby. The large corner plot offers plenty of off street parking and large front garden and the location is popular with families due to its convenience and proximity to excellent schools. The ground floor comprises two reception rooms and a fully equipped kitchen and there are new carpets throughout. Upstairs there are two double bedrooms and a single room which again have all been freshly decorated and re-carpeted. The pristine bathroom has crisp white tiling throughout to compliment the contemporary suite. To the rear of the property is an enclosed garden with block paved patio area. Ideally situated within a vibrant neighborhood, the residence is within walking distance to schools, convenience stores and supermarkets as well as being only a minutes drive to the A1 motorway to suit commuters. This property is a perfect choice for those who value comfort, accessibility, and a vibrant community neighborhood. Call Welcome Homes on 01302 391302 to book a viewing!