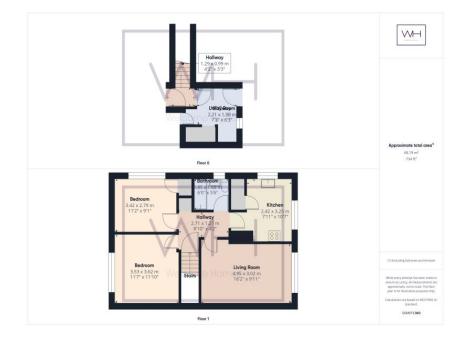

Welcome Homes | 1 Winchester House, Winchester Way, Scawsby, Doncaster, DN5 8LL | Email: enquiries@welcomehomesproperty.co.uk Welcome Homes proudly presents a well presented maisonette in the desirable heart of Cusworth, boasting an impressive 68 square meters that perfectly combines comfort and practicality.

Step into a thoughtfully designed floor plan that welcomes you with an inviting entrance hall and a practical utility room on the ground floor. This home features two spacious double bedrooms, a bright and airy lounge, and a fully equipped kitchen with double-aspect windows that flood the space with natural light. You'll also find a convenient pantry and a family bathroom that fulfills all your needs.