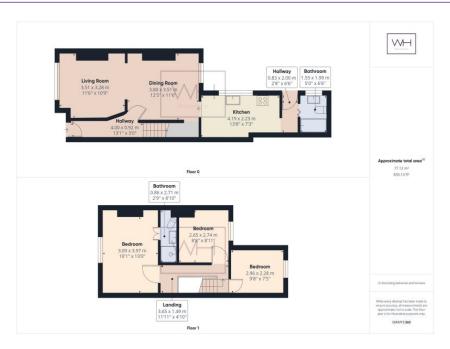

Welcome Homes are delighted to introduce this superb three bedroom property to the market that would make an ideal first home or investment property. This immaculately presented terraced property is move-in ready and requires little or no input from buyers. Located in a popular area of Bentley this deceptively spacious property offers buyers two bathrooms, one with a walk in shower, three good sized bedrooms, a large open plan lounge diner and a contemporary galley style kitchen. The addition of the en suite wet room to the master bedroom is an excellent selling point and a unique feature compared to other similar properties in the area. Externally the property also has a rear enclosed yard with a shed for additional storage.