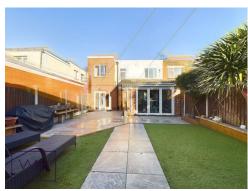

Externally, discover potential in an additional room, currently a workshop and storage area, which can be converted into a bar, summer house, or gym—a versatile space to fit your lifestyle, complete with a solid tiled roof. The beautifully landscaped south-facing garden is a highlight, featuring porcelain tiles, sleeper borders with integrated spotlights, and easy-maintenance AstroTurf—an outdoor haven for family enjoyment, relaxation, and hosting guests. The rear garden is also equipped with an outdoor tap and double electric points, enhancing functionality for outdoor projects, entertaining, or gardening.

The front of the property boasts a generous concrete imprinted driveway, providing ample parking for family vehicles and guests. With electric composite gates, enjoy added privacy and peace of mind.