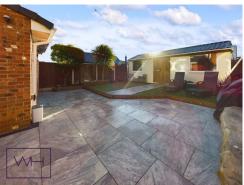

Externally, discover potential in an additional room, currently a workshop and storage area, which can be converted into a bar, summer house, or gym—a versatile space to fit your lifestyle, complete with a solid tiled roof. The beautifully landscaped south-facing garden is a highlight, featuring porcelain tiles, sleeper borders with integrated spotlights, and easy-maintenance AstroTurf—an outdoor haven for family enjoyment, relaxation, and hosting guests. The rear garden is also equipped with an outdoor tap and double electric points, enhancing functionality for outdoor projects, entertaining, or gardening.