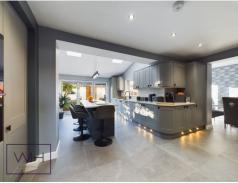

Step into the spacious lounge and admire the stunning open-plan kitchen and dining area, which create a vibrant hub for family gatherings. Bi-fold doors in the kitchen and French doors in the dining room invite you to a private south-facing garden, ideal for social gatherings and al fresco dining. The heart of the home is a bespoke kitchen featuring a large central island with ample seating and high-end appliances. With three ovens and an induction hob built into the island, this kitchen is a chef's dream, perfect for both casual meals and grand entertaining. A second reception room, currently used as an office, provides a dedicated space for those working from home.