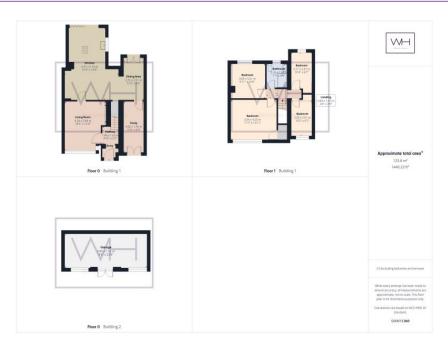

Welcome Homes proudly presents a beautifully extended, turnkey-ready 4-bedroom semi-detached family home in the highly sought-after area of Scawsby. This impressive property, offering over 1,400 square feet of contemporary living space, has been meticulously designed and finished to an exceptional standard, making it the perfect sanctuary for modern family life.

Step into the spacious lounge and admire the stunning open-plan kitchen and dining area, which create a vibrant hub for family gatherings. Bi-fold doors in the kitchen and French doors in the dining room invite you to a private south-facing garden, ideal for social gatherings and al fresco dining. The heart of the home is a bespoke kitchen featuring a large central island with ample seating and high-end appliances. With three ovens and an induction hob built into the island, this kitchen is a chef's dream, perfect for both casual meals and grand entertaining. A second reception room, currently used as an office, provides a dedicated space for those working from home.

Upstairs, the family bathroom transforms into an oasis of relaxation with a corner bath and an electric shower, offering a spa-like experience enhanced by stylish finishes. Four double bedrooms await, ready to adapt to your family's needs.