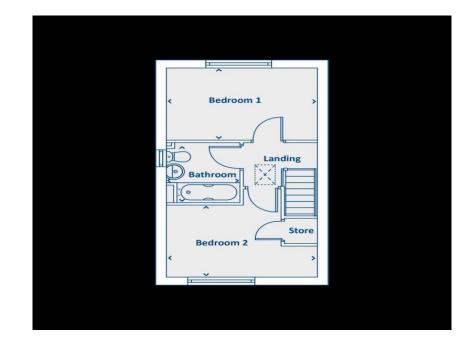

Welcome Homes | 1 Winchester House, Winchester Way, Scawsby, Doncaster, DN5 8LL | Email: enquiries@welcomehomesproperty.co.uk This immaculate nearly new property enjoys a beautiful spot overlooking woodland, outside the house windows you will benefit from a guaranteed view of trees and greenery - Free and without service costs, no labour and benefits from 9 years remaining new build warranty. Finished with tasteful decoration, fixtures and fittings and new flooring throughout the property requires no further investment or renovation and has a great amount of space on offer. There is a modest entrance hall as you walk through the front door and the lounge is to the right hand side with new carpets and fresh decoration. The contemporary rear facing kitchen diner has integrated appliances and high gloss wall and base units. The property also boasts a downstairs WC, a definite must for families. Upstairs there are two double bedrooms and the family bathroom with bath and shower. The rear garden has a paved patio and lawned area and is relatively low maintenance and perfect for families and entertaining. The locality is a big selling point for the property, offering beautiful walks close by and great views from the property. There are good schools nearby as well as a whole host of amenities and the proeprty is also only a short drive to the A1 Motorway. The property has a sitting tenant at present that is returning over a 6% yield. Internal viewing is highly recommended, call Welcome Homes to arrange a viewing.