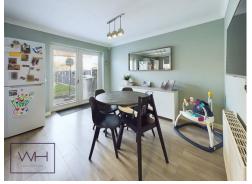

This spacious family home enjoys a convenient position on a lovely residential roadway and ticks all the boxes for familes, first time buyers or even investors. From stepping off the generous block paved driveway you are welcomed by a stylish and well proportioned entrance hall with a modest separate porch great for that all important coat and shoe storage. The lounge is cozy yet funcional boasting a large bay window feature that maximises the space. The open plan dining kitchen overlooks the large enclosed rear garden and French doors allow plenty of natural light to flood into the room. The fully fitted contemporary kitchen benefits from crisp white cupboards and contrasting work surface with integrated oven and hob. The outbuildings adjoining the property are fully plumbed for washing machine and tumble dryer facilities. Much improved by the current vendors the property has undergone renovation in recent years including a new roof and a brand new central heating boiler only weeks ago.