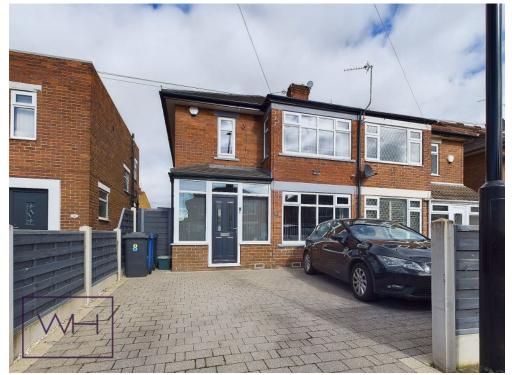

## 8 Haslemere grove, DN5 9QN £174,500 OffersInExcessOf

**Tenure Freehold** 

- Contemporary Throughout
- Landscaped Garden
- Off Road Parking
- Perfect for first time buyers

- CCTV
- Easy Access ToFantastic Amenities &Town Centre
- Open plan kitchen / dining area

This spacious family home enjoys a convenient position on a lovely residential roadway and ticks all the boxes for familes, first time buyers or even investors. From stepping off the generous block paved driveway you are welcomed by a stylish and well proportioned entrance hall with a modest separate porch great for that all important coat and shoe storage. The lounge is cozy yet funcional boasting a large bay window feature that maximises the space. The open plan dining kitchen overlooks the large enclosed rear garden and French doors allow plenty of natural light to flood into the room. The fully fitted contemporary kitchen benefits from crisp white cupboards and contrasting work surface with integrated oven and hob. The outbuildings adjoining the property are fully plumbed for washing machine and tumble dryer facilities. Much improved by the current vendors the property has undergone renovation in recent years including a new roof and a brand new central heating boiler only weeks ago.