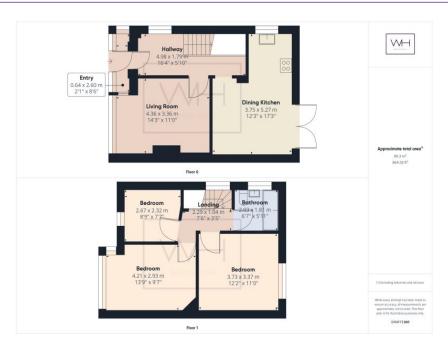

This spacious family home enjoys a convenient position on a lovely residential roadway and ticks all the boxes for familes, first time buyers or even investors. From stepping off the generous block paved driveway you are welcomed by a stylish and well proportioned entrance hall with a modest separate porch great for that all important coat and shoe storage. The lounge is cozy yet funcional boasting a large bay window feature that maximises the space. The open plan dining kitchen overlooks the large enclosed rear garden and French doors allow plenty of natural light to flood into the room. The fully fitted contemporary kitchen benefits from crisp white cupboards and contrasting work surface with integrated oven and hob. The outbuildings adjoining the property are fully plumbed for washing machine and tumble dryer facilities. Much improved by the current vendors the property has undergone renovation in recent years including a new roof and a brand new central heating boiler only weeks ago.

Upstairs the style continues with three generous bedrooms and a modern fully tiled bathroom with L-shaped bath and vanity sink and WC unit.

Externally the property enjoys a large enclosed rear garden with a paved patio as well as a decked seating area. The garden is the perfect space for children and entertaining friends. Within walking distance to schools, shops and only a short drive to the town centre this property is ideally placed for any family. Viewing is highly recommended - call Welcome Homes today