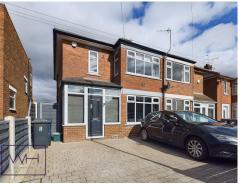

## 8 Haslemere grove, DN5 9QN £174,500 OffersInExcessOf

**Tenure Freehold** 

- Contemporary Throughout
- Landscaped Garden
- Off Road Parking
- Perfect for first time buyers

- CCTV
- Easy Access ToFantastic Amenities &Town Centre
- Open plan kitchen / dining area

This spacious family home enjoys a convenient position on a lovely residential roadway and ticks all the boxes for familes, first time buyers or even investors. From stepping off the generous block paved driveway you are welcomed by a stylish and well proportioned entrance hall with a modest separate porch great for that all important coat and shoe storage. The lounge is cozy yet funcional boasting a large bay window feature that maximises the space. The open plan dining kitchen overlooks the large enclosed rear garden and French doors allow plenty of natural light to flood into the room. The fully fitted contemporary kitchen benefits from crisp white cupboards and contrasting work surface with integrated oven and hob. The outbuildings adjoining the property are fully plumbed for washing machine and tumble dryer facilities. Much improved by the current vendors the property has undergone renovation in recent years including a new roof and a brand new central heating boiler only weeks ago.