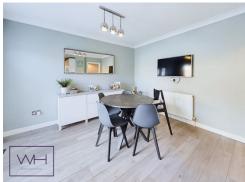

This spacious family home enjoys a convenient position on a lovely residential roadway and ticks all the boxes for familes, first time buyers or even investors. From stepping off the generous block paved driveway you are welcomed by a stylish and well proportioned entrance hall with a modest separate porch great for that all important coat and shoe storage. The lounge is cozy yet funcional boasting a large bay window feature that maximises the space. The open plan dining kitchen overlooks the large enclosed rear garden and French doors allow plenty of natural light to flood into the room. The fully fitted contemporary kitchen benefits from crisp white cupboards and contrasting work surface with integrated oven and hob. The outbuildings adjoining the property are fully plumbed for washing machine and tumble dryer facilities. Much improved by the current vendors the property has undergone renovation in recent years including a new roof and a brand new central heating boiler only weeks ago.