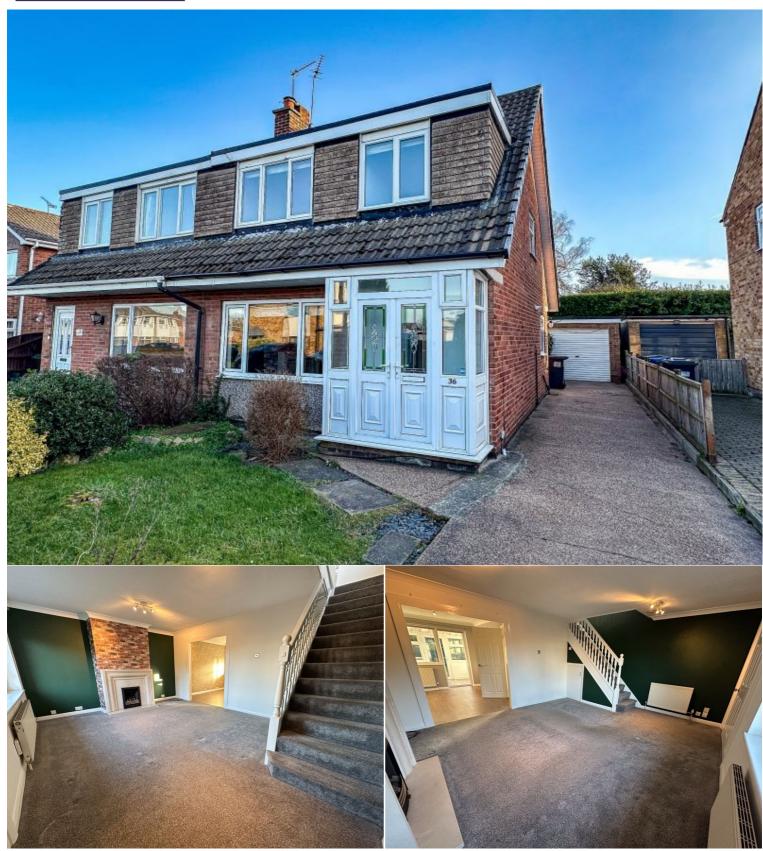

Westmorlands Way
, Sprotbrough, Doncaster, South Yorkshire, DN5 7PW

Rental £990 Monthly 3 Bedroom Semi Detached House Available 24 January 2025

**Situation** 

Nestled in the prestigious location of Sprotbrough, this beautifully presented 3-bedroom semi-detached house offers an exceptional living experience. With tasteful interiors and an abundance of natural light, this property boasts spacious accommodation throughout.

The ground floor features a welcoming living room, a modern kitchen, and a stunning conservatory that seamlessly blends indoor and outdoor living, providing the perfect space for relaxation or entertaining.

Upstairs, you'll find three well-proportioned bedrooms, ideal for family living or a dedicated home office. The master bedroom offers a serene retreat, with plenty of built-in storage space.

Outside, the property benefits from a private garden, perfect for outdoor dining, gardening, or simply unwinding in peace. To the side, there is a convenient garage with additional off-street parking.