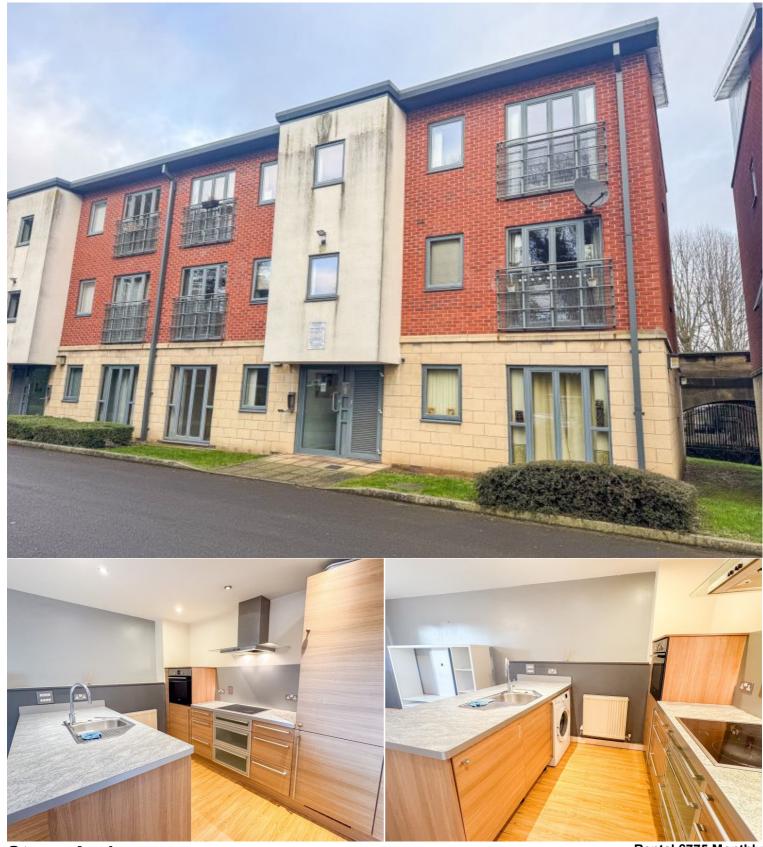

## **Situation**

Welcoem Homes are delighted to introduce this contemporary two bedroom first floor apartment located within a sought after location and within walking distance to local amenities.

The apartment has an open plan layout with a spacious dining lounge and kitchen with integrated dishwasher and washing machine. There are two double bedrooms and a crisp and contemporary bathroom with walk in shower. The property also boasts a secure entry system and one allocated car parking space. Walking distance into town and surrounded by a wealth of local amenities the property is ideally placed for all.