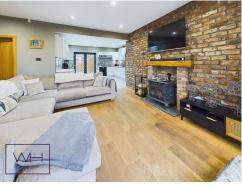

Experience the perfect blend of comfort and convenience in this captivating and fully renovated home situated in an enviable location near Cusworth Hall Museum & Park. Boasting a total area of 129 square meters, this exquisite property offers a thoughtfully designed layout and uber contemporary fixtures and fittings with displauing much attention to detail.. Upon entering the ground floor, you are warmly welcomed by a spacious and cozy living room wood burner inset into the admirable fireplace. The lounge flows into the open plan kitchen complete with integrated dishwasher, range oven and underfloor heating. Also on the ground floor is a second reception room; perfect for a home study, a full bathroom equipped with both a soothing bathtub and a refreshing shower, and a double bedroom. As you ascend to the first floor, you will find a beautiful open plan landing leading to a further two stylishly adorned bedrooms with the master having its own walk in wardbobe and en-suite.