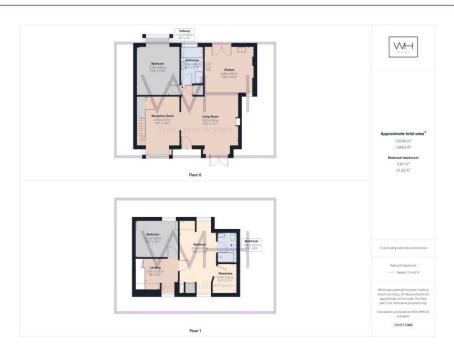

Experience the perfect blend of comfort and convenience in this captivating and fully renovated home situated in an enviable location near Cusworth Hall Museum & Park. Boasting a total area of 129 square meters, this exquisite property offers a thoughtfully designed layout and uber contemporary fixtures and fittings with displauing much attention to detail.. Upon entering the ground floor, you are warmly welcomed by a spacious and cozy living room wood burner inset into the admirable fireplace. The lounge flows into the open plan kitchen complete with integrated dishwasher, range oven and underfloor heating. Also on the ground floor is a second reception room; perfect for a home study, a full bathroom equipped with both a soothing bathtub and a refreshing shower, and a double bedroom. As you ascend to the first floor, you will find a beautiful open plan landing leading to a further two stylishly adorned bedrooms with the master having its own walk in wardbobe and en-suite.

This private property is accessed through double electric gates and boasts plenty of parking and a large plot as well as garage and enclosed rear garden. The real pull of this property lies in its enviable and convenient location within a few minutes walk to Cusworth Park, a stonesthrow from shops and a ffew minutes drive to the A1 Motorway, not to mention its close vicinity to excellent schools. A real family home to be proud of - call Welcome Homes to arrange a viewing