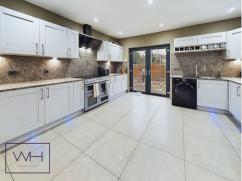

Experience the perfect blend of comfort and convenience in this captivating and fully renovated home situated in an enviable location near Cusworth Hall Museum & Park. Boasting a total area of 129 square meters, this exquisite property offers a thoughtfully designed layout and uber contemporary fixtures and fittings with displauing much attention to detail.. Upon entering the ground floor, you are warmly welcomed by a spacious and cozy living room wood burner inset into the admirable fireplace. The lounge flows into the open plan kitchen complete with integrated dishwasher, range oven and underfloor heating. Also on the ground floor is a second reception room; perfect for a home study, a full bathroom equipped with both a soothing bathtub and a refreshing shower, and a double bedroom. As you ascend to the first floor, you will find a beautiful open plan landing leading to a further two stylishly adorned bedrooms with the master having its own walk in wardbobe and en-suite.