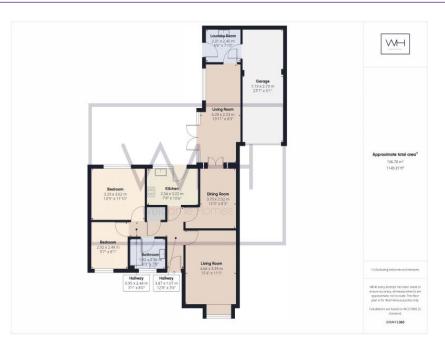

Welcome to this charming and well-maintained detached bungalow, situated in a highly desirable location. The property boasts a prominent position with excellent curb appeal and spans a generous 106 square meters.

Inside, the bungalow features two spacious bedrooms (the bungalow was formerly a three bed but is now used as a dining room) and a large, fully equipped bathroom with a state-of-the-art shower, offering a perfect blend of convenience and luxury. This single-storey home is thoughtfully designed with three sizeable, sunlit living rooms, providing ample space for relaxation and entertainment, both indoors and outdoors. French doors lead to a welcoming rear garden, ideal for entertaining friends and family. Embrace your inner chef in the well-equipped kitchen/diner, which is fitted with a modern stove designed for effortless cooking and dining. Additional features include a dedicated laundry room and a spacious garage which has been extended to include a workshop area, providing plenty of storage and utility space. Every inch of this captivating property exudes comfort, making it an idyllic retreat in a lovely village setting.