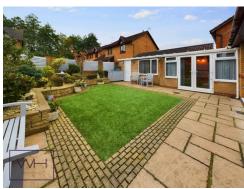

Externally, the property is also well maintained, requiring low maintenance at the front and a private driveway with off road parking. The attractive landscaped garden at the rear features a turfed area and a patio, creating a private and secure space that is perfect for families.