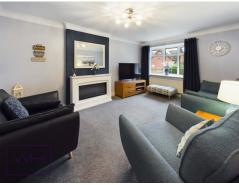

Inside, the bungalow features two spacious bedrooms (the bungalow was formerly a three bed but is now used as a dining room) and a large, fully equipped bathroom with a state-of-the-art shower, offering a perfect blend of convenience and luxury. This single-storey home is thoughtfully designed with three sizeable, sunlit living rooms, providing ample space for relaxation and entertainment, both indoors and outdoors. French doors lead to a welcoming rear garden, ideal for entertaining friends and family. Embrace your inner chef in the well-equipped kitchen/diner, which is fitted with a modern stove designed for effortless cooking and dining. Additional features include a dedicated laundry room and a spacious garage which has been extended to include a workshop area, providing plenty of storage and utility space. Every inch of this captivating property exudes comfort, making it an idyllic retreat in a lovely village setting.