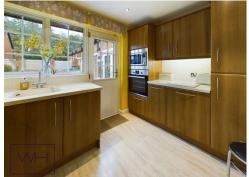

Inside, the bungalow features two spacious bedrooms (the bungalow was formerly a three bed but is now used as a dining room) and a large, fully equipped bathroom with a state-of-the-art shower, offering a perfect blend of convenience and luxury. This single-storey home is thoughtfully designed with three sizeable, sunlit living rooms, providing ample space for relaxation and entertainment, both indoors and outdoors. French doors lead to a welcoming rear garden, ideal for entertaining friends and family. Embrace your inner chef in the well-equipped kitchen/diner, which is fitted with a modern stove designed for effortless cooking and dining. Additional features include a dedicated laundry room and a spacious garage which has been extended to include a workshop area, providing plenty of storage and utility space. Every inch of this captivating property exudes comfort, making it an idyllic retreat in a lovely village setting.