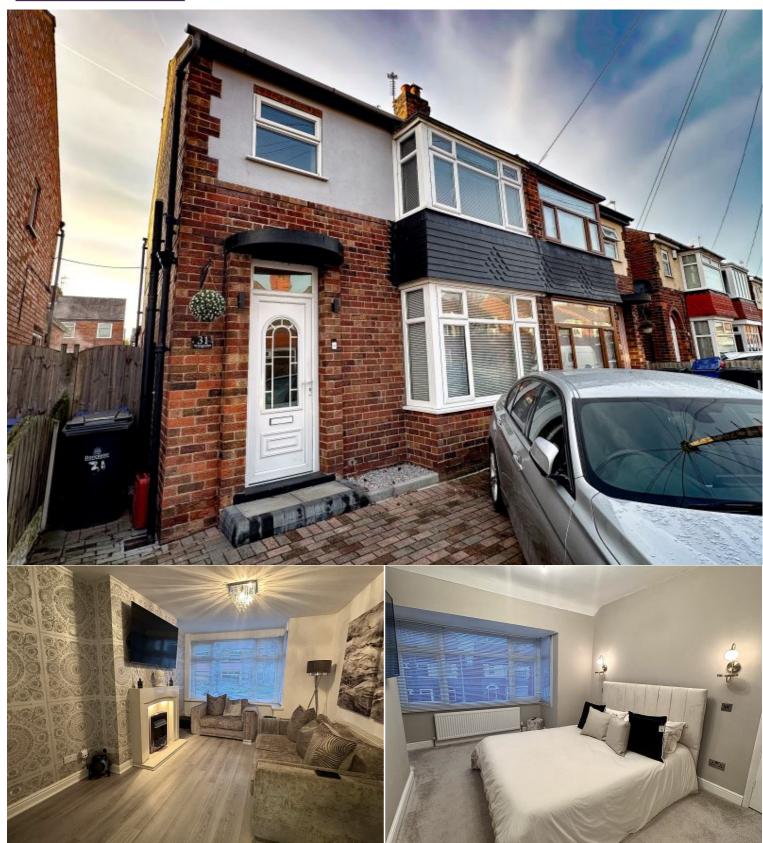

Melbourne Road

Rental £995 Monthly 3 Bedroom Semi Detached House Available 28 November 2024

- \* Furnished
- \* Available Immediately
- \* Beautifully Presented
- \* Double driveway

- \* Excellent Transport Links
- \* Newly Refurbished
- \* Utility Room

## **Situation**

Welcome to this charming 3 bedroom, 1 bathroom semidetached property located in the heart of Warmsworth. This beautifully presented home features a spacious open-concept living and dining area that is perfect for entertaining guests or enjoying cozy nights in. The updated kitchen boasts modern appliances and ample storage space. Each of the three bedrooms offer plenty of natural light and closet space, providing a comfortable retreat for relaxation. The backyard is ideal for outdoor activities and al fresco dining, with lush greenery creating a peaceful oasis.

Conveniently situated near parks, the A1(M), and top-rated schools, this home offers both serenity and convenience. Don't miss your chance to make this stunning property yours – schedule a viewing today with Welcome Homes on 01302 391302.