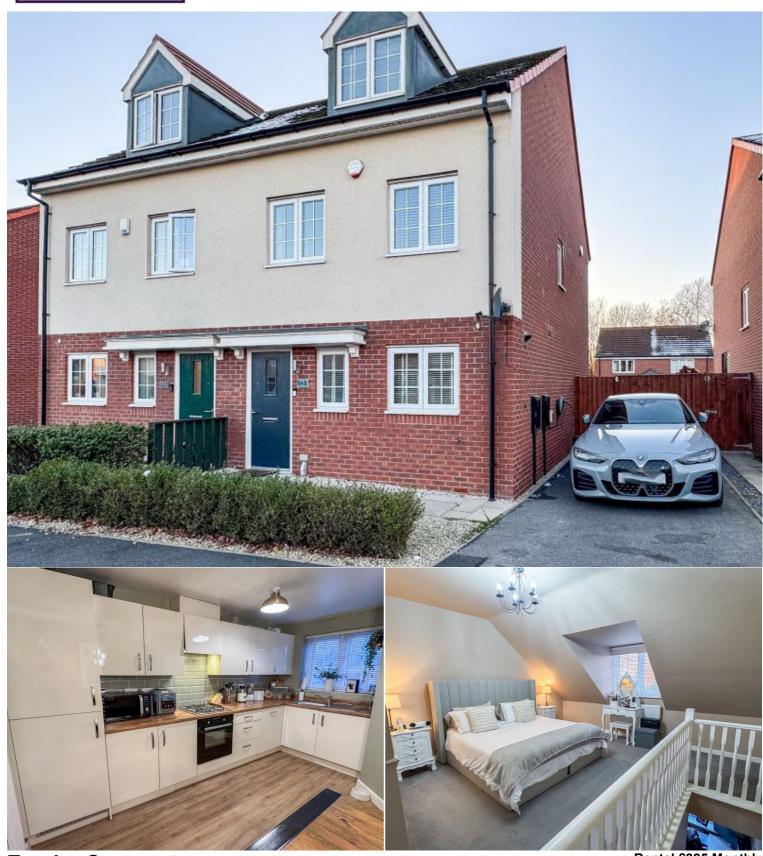

Empire Crescent
, Woodlands, Doncaster, DN6 7FH

Rental £995 Monthly 3 Bedroom Semi Detached House Available 21 November 2024

- \* Unfurnished
- \* Driveway
- \* Beautifully Presented
- \* Close to local amenities

## **Situation**

Welcome to your new modern oasis! This stunning semidetached property boasts 3 spacious bedrooms, 2 luxurious bathrooms, and a private driveway for convenient parking. From the sleek and stylish design to the high-end finishes throughout, this home is perfect for those who appreciate contemporary living. The open concept layout is ideal for entertaining guests or enjoying quiet nights in. Don't miss out on the opportunity to make this house your dream home - schedule a viewing today by contacting Welcome Homes on 01302 391302.

## **Accommodation**

All measurements are approximate.