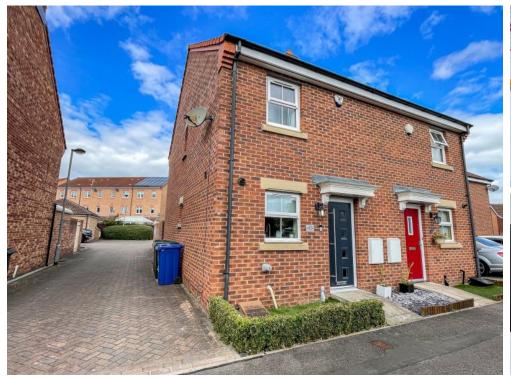

## 63 Scotsman Drive , DN5 9JA £165,000 OffersInRegionOf Tenure Freehold

- Landscaped Garden
- Excellent Transport Links
- New Bathroom
- Low maintenance garden
- Contemporary Throughout
- Beautiful, well appointed home
- Popular Residential Area

Immaculate two bed semi-detached property in this popular residential estate. The property is contemporary throughout and boasts off road parking, downstairs WC, two double bedrooms and a wonderfully landscaped garden. Ideal for first time buyers, this lovely family home boasts a generous entrance hall that has been cleverly renovated to include a study space and a brand new bathroom! There is a separate kitchen to the front of the property, and a beautiful lounge to the rear complete with contemporary media wall and French doors opening out onto the low maintenance landscaped garden. Externally there is also a timber summer house in the rear garden. Upstairs there are two double bedrooms and the family bathroom. The bathrrom has been recently replaced with a stylish and tasteful contemporary suite and statement tiling. Perfectly placed, this property is within close proximity to local shops and amenities as well as being a few minutes drive to Bentley train station, excellent schools and the A1 Motorway. Call Welcome Homes to book a viewing of this fabulous property