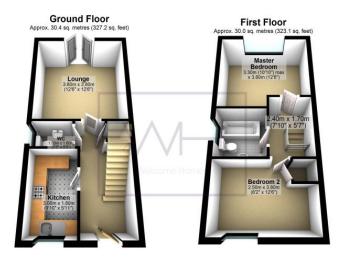

Total area: approx. 60.4 sq. metres (650.4 sq. feet)

Floor plans are intended as a visual representation of the layout of the property. All measurements are approximate and should not be relied upon for furniture or flooring measurements