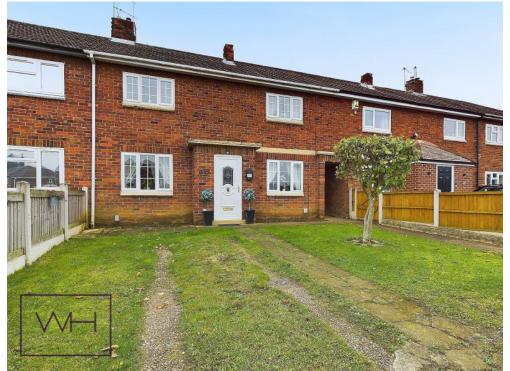

## 168 Stonehill Rise , DN5 9EN £160,000 OffersInRegionOf Tenure Freehold

- Deceptively Spacious
- Contemporary Throughout
- Garage
- Popular Location

- Off Road Parking
- Landscaped Garden
- Three Double Bedrooms

This inviting and contemporary property in a popular neighborhood features a generous 79 square meters spanning across two well structured floors and plenty of living accommodation for families. The ground floor greets you with a welcoming entrance, stairs to the first floor ahead and reception rooms both to the left and right. The cozy lounge has light flowing in from both ends with double aspect window, French doors and a feature fireplace. The open plan dining kitchen is fitted with contemporary wall and base units with a lovely view over the rear garden. Ascending upstairs there are three great sized bedrooms and a tastefully designed bathroom as well as a separate WC. Externally the property boasts a landscaped rear garden with beautiful Indian Stone paved patio, a pristine lawn and access to the garage for storage. Conveniently located in close proximity to key amenities for your daily needs, the location is great for families due to the excellent schools nearby, shops, supermarkets and the short drive to motorways and commuting networks. This property boasts an excellent fusion of comfortable living spaces, strategic layout, and an advantageous location offering a balanced and convenient lifestyle. Call Welcome Homes to arrange a viewing