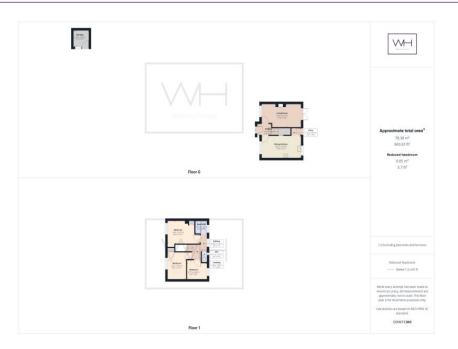

This inviting and contemporary property in a popular neighborhood features a generous 79 square meters spanning across two well structured floors and plenty of living accommodation for families. The ground floor greets you with a welcoming entrance, stairs to the first floor ahead and reception rooms both to the left and right. The cozy lounge has light flowing in from both ends with double aspect window, French doors and a feature fireplace. The open plan dining kitchen is fitted with contemporary wall and base units with a lovely view over the rear garden. Ascending upstairs there are three great sized bedrooms and a tastefully designed bathroom as well as a separate WC. Externally the property boasts a landscaped rear garden with beautiful Indian Stone paved patio, a pristine lawn and access to the garage for storage. Conveniently located in close proximity to key amenities for your daily needs, the location is great for families due to the excellent schools nearby, shops, supermarkets and the short drive to motorways and commuting networks. This property boasts an excellent fusion of comfortable living spaces, strategic layout, and an advantageous location offering a balanced and convenient lifestyle. Call Welcome Homes to arrange a viewing