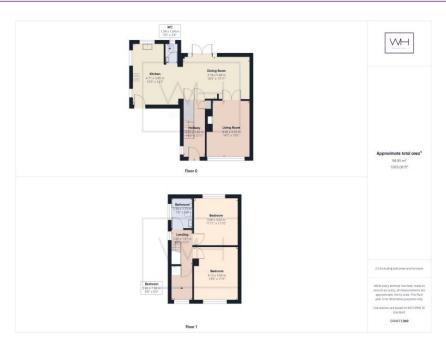

A family home with an absolute wow factor, this extended property is nestled into the corner of a quiet cul-de-sac and enjoys a huge corner plot with expansive garden. Much improved by the current vendors, the extension has been redesigned to cater to a modern lifestyle with open plan kitchen diner and a second reception room ideal for children. Contemporary throughout the property is move-in ready and also has that all important downstairs WC. The lounge to the front of the property is tastefully decorated in neutral tones with a wonderful feature fireplace. There are double doors leading from the lounge to the open plan dining kitchen that also has French doors out onto the patio. The generous entrance hall has stairs ascending to the first floor with three great sized bedroms and a beautifully modern family bathroom. Both double bedrooms have built in wardrobes and the bathroom has been replaced in recent years to create a stylish and inviting space.