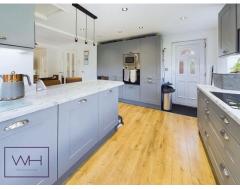

A family home with an absolute wow factor, this extended property is nestled into the corner of a quiet cul-de-sac and enjoys a huge corner plot with expansive garden. Much improved by the current vendors, the extension has been redesigned to cater to a modern lifestyle with open plan kitchen diner and a second reception room ideal for children. Contemporary throughout the property is move-in ready and also has that all important downstairs WC. The lounge to the front of the property is tastefully decorated in neutral tones with a wonderful feature fireplace. There are double doors leading from the lounge to the open plan dining kitchen that also has French doors out onto the patio. The generous entrance hall has stairs ascending to the first floor with three great sized bedroms and a beautifully modern family bathroom. Both double bedrooms have built in wardrobes and the bathroom has been replaced in recent years to create a stylish and inviting space.