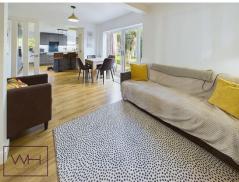

A family home with an absolute wow factor, this extended property is nestled into the corner of a quiet cul-de-sac and enjoys a huge corner plot with expansive garden. Much improved by the current vendors, the extension has been redesigned to cater to a modern lifestyle with open plan kitchen diner and a second reception room ideal for children. Contemporary throughout the property is move-in ready and also has that all important downstairs WC. The lounge to the front of the property is tastefully decorated in neutral tones with a wonderful feature fireplace. There are double doors leading from the lounge to the open plan dining kitchen that also has French doors out onto the patio. The generous entrance hall has stairs ascending to the first floor with three great sized bedroms and a beautifully modern family bathroom. Both double bedrooms have built in wardrobes and the bathroom has been replaced in recent years to create a stylish and inviting space.