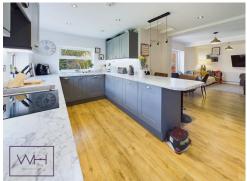

A family home with an absolute wow factor, this extended property is nestled into the corner of a quiet cul-de-sac and enjoys a huge corner plot with expansive garden. Much improved by the current vendors, the extension has been redesigned to cater to a modern lifestyle with open plan kitchen diner and a second reception room ideal for children. Contemporary throughout the property is move-in ready and also has that all important downstairs WC. The lounge to the front of the property is tastefully decorated in neutral tones with a wonderful feature fireplace. There are double doors leading from the lounge to the open plan dining kitchen that also has French doors out onto the patio. The generous entrance hall has stairs ascending to the first floor with three great sized bedroms and a beautifully modern family bathroom. Both double bedrooms have built in wardrobes and the bathroom has been replaced in recent years to create a stylish and inviting space.