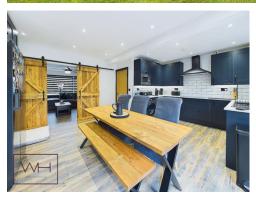

The epitome of contemporary living, this spacious three bedroom family home enjoys a convenient location in the heart of Scawsby. From your first step through the front door you will be impressed by the stylish and inspiring finishes applied by the current vendors throughout the recent refurbishment, including purpose built under stairs storage units. As you progress through the property you will notice that literally everything is new! Each roomed is donned with a designer radiator and is freshly decorated to suit the recurring vibe. The beautifully accentuated fitted kitchen is brimming with space within its floor to ceiling cupboards on one side and spacious units on the other. The kitchen also boasts an integrated dishwasher, microwave and double oven/hob. As you ascend to the first floor you are immediately struck by the intelligent and functional design of the bathroom that has both bath and walk in shower. Again, the styling doesn't disappoint with ultra modern fixtures and fittings. There are a further two double bedrooms and a large single that doubles up as a study. The master bedroom benefits from fitted wardrobes across its length. Externally, both front and rear lawns have been re-seeded and are now pristine and healthy lawns to be proud of. The rear garden has also been landscaped to create a lovely patio area and low maintenance design fit for socialising and entertaining children. There is obvious further potential to extend out to the side of the property inbetween the house and the separate garage. Certainly a 'turn key' property, come and view for yourself! Call Welcome Homes to arrange a viewing