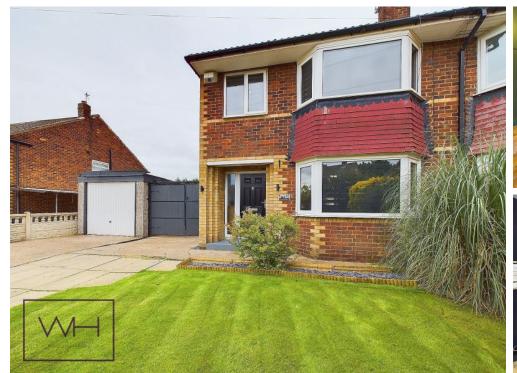

## 49 St Davids Drive, DN5 8PW £240,000 OffersInRegionOf Tenure Freehold

- Popular Residential Area
- Fully Renovated to a High Specification
- Brand new fitted kitchen
- Immaculate Family Home
- Garage
- Off Road Parking
- Landscaped Garden
- New Bathroom

The epitome of contemporary living, this spacious three bedroom family home enjoys a convenient location in the heart of Scawsby. From your first step through the front door you will be impressed by the stylish and inspiring finishes applied by the current vendors throughout the recent refurbishment, including purpose built under stairs storage units. As you progress through the property you will notice that literally everything is new! Each roomed is donned with a designer radiator and is freshly decorated to suit the recurring vibe. The beautifully accentuated fitted kitchen is brimming with space within its floor to ceiling cupboards on one side and spacious units on the other. The kitchen also boasts an integrated dishwasher, microwave and double oven/hob. As you ascend to the first floor you are immediately struck by the intelligent and functional design of the bathroom that has both bath and walk in shower. Again, the styling doesn't disappoint with ultra modern fixtures and fittings. There are a further two double bedrooms and a large single that doubles up as a study. The master bedroom benefits from fitted wardrobes across its length. Externally, both front and rear lawns have been re-seeded and are now pristine and healthy lawns to be proud of. The rear garden has also been landscaped to create a lovely patio area and low maintenance design fit for socialising and entertaining children. There is obvious further potential to extend out to the side of the property inbetween the house and the separate garage. Certainly a 'turn key' property, come and view for yourself! Call Welcome Homes to arrange a viewing