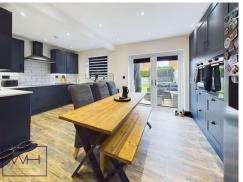

The epitome of contemporary living, this spacious three bedroom family home enjoys a convenient location in the heart of Scawsby. From your first step through the front door you will be impressed by the stylish and inspiring finishes applied by the current vendors throughout the recent refurbishment, including purpose built under stairs storage units. As you progress through the property you will notice that literally everything is new! Each roomed is donned with a designer radiator and is freshly decorated to suit the recurring vibe. The beautifully accentuated fitted kitchen is brimming with space within its floor to ceiling cupboards on one side and spacious units on the other. The kitchen also boasts an integrated dishwasher, microwave and double oven/hob. As you ascend to the first floor you are immediately struck by the intelligent and functional design of the bathroom that has both bath and walk in shower. Again, the styling doesn't disappoint with ultra modern fixtures and fittings. There are a further two double bedrooms and a large single that doubles up as a study. The master bedroom benefits from fitted wardrobes across its length. Externally, both front and rear lawns have been re-seeded and are now pristine and healthy lawns to be proud of. The rear garden has also been landscaped to create a lovely patio area and low maintenance design fit for socialising and entertaining children. There is obvious further potential to extend out to the side of the property inbetween the house and the separate garage. Certainly a 'turn key' property, come and view for yourself! Call Welcome Homes to arrange a viewing