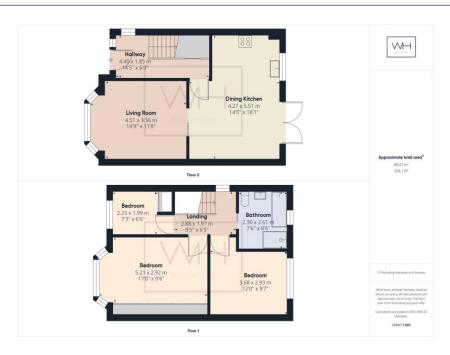

The epitome of contemporary living, this spacious three bedroom family home enjoys a convenient location in the heart of Scawsby. From your first step through the front door you will be impressed by the stylish and inspiring finishes applied by the current vendors throughout the recent refurbishment, including purpose built under stairs storage units. As you progress through the property you will notice that literally everything is new! Each roomed is donned with a designer radiator and is freshly decorated to suit the recurring vibe. The beautifully accentuated fitted kitchen is brimming with space within its floor to ceiling cupboards on one side and spacious units on the other. The kitchen also boasts an integrated dishwasher, microwave and double oven/hob. As you ascend to the first floor you are immediately struck by the intelligent and functional design of the bathroom that has both bath and walk in shower. Again, the styling doesn't disappoint with ultra modern fixtures and fittings. There are a further two double bedrooms and a large single that doubles up as a study. The master bedroom benefits from fitted wardrobes across its length. Externally, both front and rear lawns have been re-seeded and are now pristine and healthy lawns to be proud of. The rear garden has also been landscaped to create a lovely patio area and low maintenance design fit for socialising and entertaining children. There is obvious further potential to extend out to the side of the property inbetween the house and the separate garage. Certainly a 'turn key' property, come and view for yourself! Call Welcome Homes to arrange a viewing