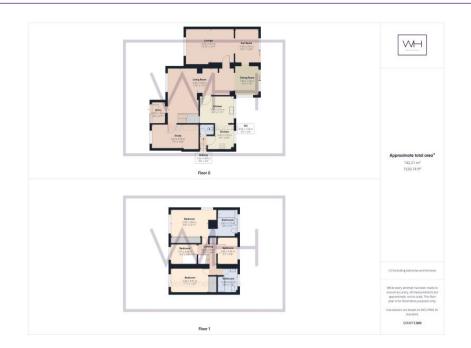

Welcome Homes | 1 Winchester House, Winchester Way, Scawsby, Doncaster, DN5 8LL | Email: enquiries@welcomehomesproperty.co.uk Discover your Dream Home with this splendid property that boasts a total area of 144 square meters, thoughtfully configured across two floors, featuring five versatile reception rooms, four well-proportioned bedrooms and two convenient bathrooms.

On the ground floor, you will find an office space designed for optimal productivity, three welcoming living rooms for seamless entertaining, a practical WC, a cosy dining room for meal times, and a fully equipped kitchen.

The upper level hosts two spacious double bedrooms, each offering ample room for relaxation. Additionally, there are single bedroom that can be tailored to your needs and two elegant bathrooms, each equipped with a bathtub, perfect for unwinding after a long day.