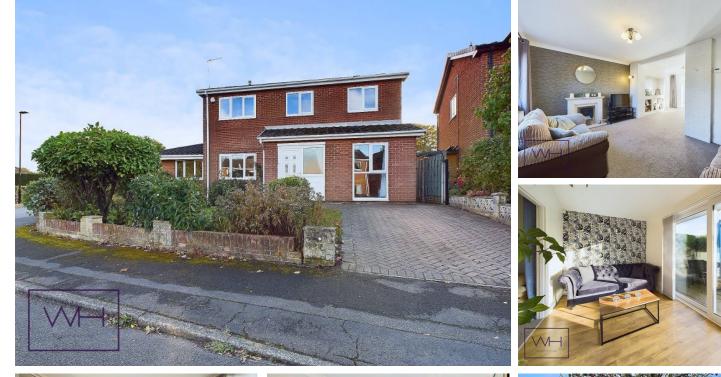

1 Chepstow Gardens, DN5 8LR £325,000 OffersInRegionOf Tenure Freehold

- Situated in a quiet culde-sac
- Two minute drive to the A1 Motorway
- Perfect Family Home
- Short walk to local amenities & excellent schools
- Detached
- Garage
- En Suite

Externally the property has ample off-road parking, a generous stand-alone garage and a private courtyard rear garden for year-round alfresco dining.

Occupying an envious position in a highly desirable cul-de-sac, this beautiful, detached family property offers the perfect location with plenty of kerbside appeal, just a stone's throw away from Cusworth Hall and Country Park, an elegant 18th-century Georgian house set in acres of landscaped parkland with so much to offer. A museum and art gallery, outdoor play area, picnic benches dotted around, a dog-friendly micro-brewery and bistro and direct links to the Trans Pennine Trail. It is the ideal location for families, cyclists, and dog walkers alike.

This property is also superbly situated for the fantastic local amenities, within proximity to the local reputable schools and is perfectly positioned to access the excellent transport links. Situated just a two-minute drive to the A1 motorway network, a 5-minute' drive to Bentley train station and 15 15-minute drive to Doncaster train station with their direct links to London, Leeds, York, and Sheffield. This property really could not be better positioned!