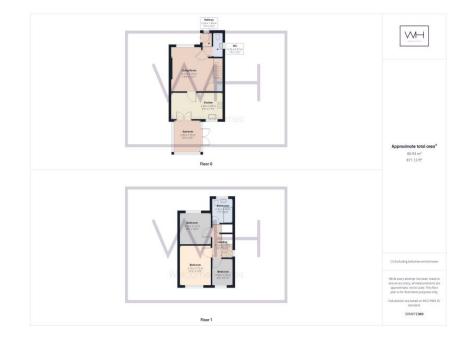

Welcome Homes | 1 Winchester House, Winchester Way, Scawsby, Doncaster, DN5 8LL | Email: enquiries@welcomehomesproperty.co.uk Welcome to this charming two-storey property, which spans an impressive 81 square meters.

With a total of two bathrooms, three spacious bedrooms, and two reception rooms, this property maximizes every inch of space to ensure a comfortable experience for its owners and guests.

Externally, you will find a stand-alone garage and driveway for off-road parking, along with a private, secure rear garden that is perfect for entertaining.