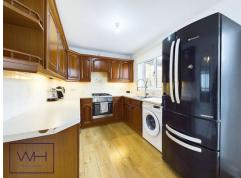

As you enter the ground floor, you'll discover a spacious living room that seamlessly connects to a cosy sunroom, creating the perfect environment to relax and unwind after a long day. The fully equipped kitchen, featuring a gas hob is sure to inspire your inner chef. Additionally, there is a convenient separate WC on this level.