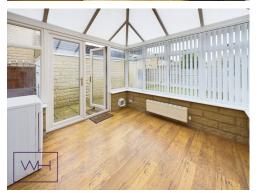

As you enter the ground floor, you'll discover a spacious living room that seamlessly connects to a cosy sunroom, creating the perfect environment to relax and unwind after a long day. The fully equipped kitchen, featuring a gas hob is sure to inspire your inner chef. Additionally, there is a convenient separate WC on this level.