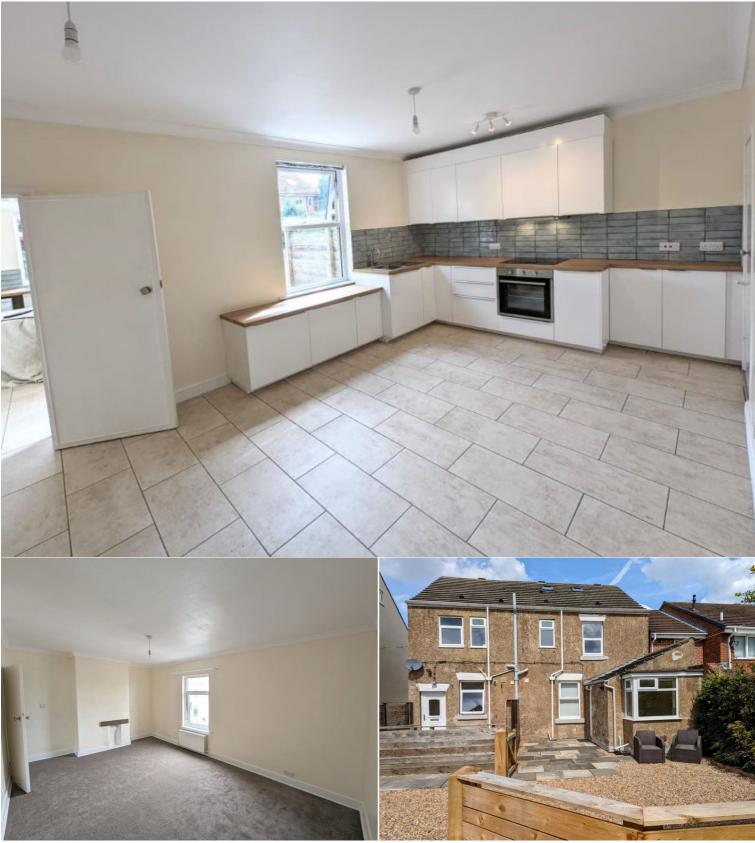

## Situation

Newly renovated throughout this immaculately presented property for rent has an abundance of space and character. The property enjoys a semi-rural location close to Renishaw Hall and a host of other local amenities. With a brand new contemporary dining kitchen and utility room overlooking the south facing garden this property ticks all the boxes. There is also off street parking which is a rare luxury in the rental market in the area. Upstairs there are two good sized bedrooms and a further loft room accessible via staircase that can easily be used as additional living accommodation or an office space etc. In addition, the property boasts a substantial cellar space that is perfect for storage. There has been much renovation carried out to the property recently including new flooring and redecoration that has transformed the accommodation into a stylish and tasteful home. Viewing is highly recommended in order to appreciate the accommodation on offer. Call Welcome Homes to arrange a viewing. Deposit and references will be required.