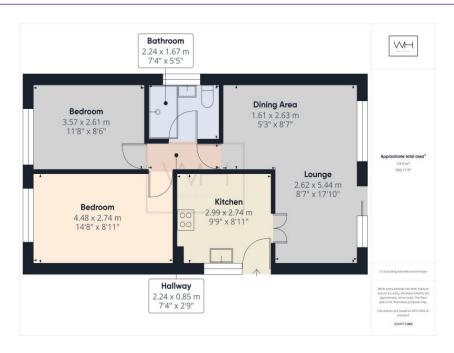

This spacious detached bungalow is offered to the market with no onward chain and vacant possession, enjoying a larger than average plot there is plenty of off road parking with the property as well as an ample rear garden and a separate garage. Although in need of cosmetic renovation the property already has a wet room installed and there are two large double bedrooms.

The living accommodation allows for a large lounge with dining area and boasts an abundance of natural light through the window and patio doors into this space. The kitchen is fitted with high quality wooden wall and base units and has an integrated oven and hob. The rear garden is low maintenance enough to be manageable whilst also offering a lawn and opportunity for landscaping.