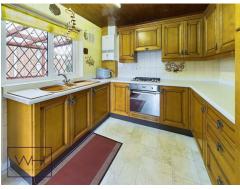

The living accommodation allows for a large lounge with dining area and boasts an abundance of natural light through the window and patio doors into this space. The kitchen is fitted with high quality wooden wall and base units and has an integrated oven and hob. The rear garden is low maintenance enough to be manageable whilst also offering a lawn and opportunity for landscaping.