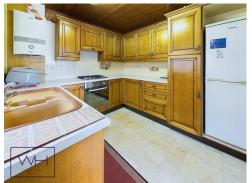

The living accommodation allows for a large lounge with dining area and boasts an abundance of natural light through the window and patio doors into this space. The kitchen is fitted with high quality wooden wall and base units and has an integrated oven and hob. The rear garden is low maintenance enough to be manageable whilst also offering a lawn and opportunity for landscaping.