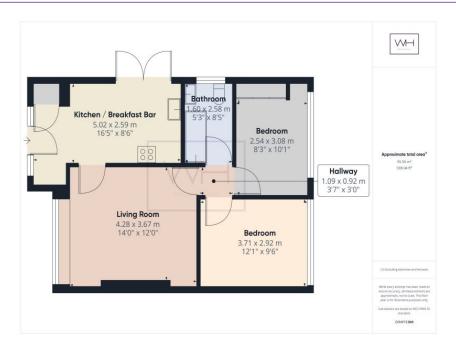

Immerse yourself in this charming property that seamlessly accommodates all living areas, including a spacious and bright living room and two tranquil double bedrooms. Unwind in the modern bathroom with lavish bath provisions before displaying your culinary skills in the well-equipped kitchen with a state-of-the-art stove and modern integrated appliances. Each room offers ample space for personalisation.