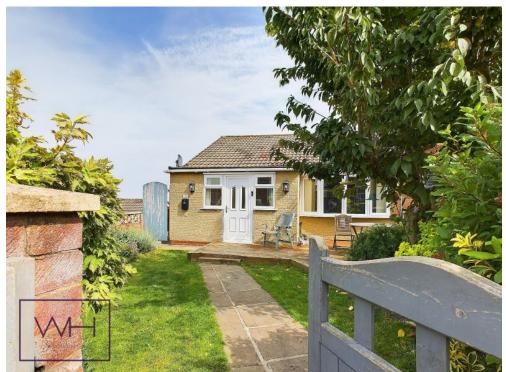

## 4 Fulford Way, DN12 3BE £174,950 OffersInRegionOf Tenure Freehold

- Stunning Views
- Council Tax Band B £
  1575.81 p/y.
- Chocolate Box Bungalow
- External Storage

- Two Double Bedrooms
- Off Road Parking
- Excellent road & rail transport links
- Contemporary Kitchen

The front of the property exudes a quaint charm with a cottage style wooden gate, paving slab path, raised decking area for outdoor dining, and a beautifully landscaped garden.

The captivating feature of the property is the unobstructed views from the kitchen to the viaduct. The rear garden presents breathtaking views over the Trans Pennine trails and River Don Gorge. Complete with a second paved patio area, a storage unit, gravelled driveway with large gates for secure off-road parking, this property offers the best of both indoor and outdoor living.

Located in a peaceful residential estate in Conisbrough with picturesque countryside views, the property is ideal for nature enthusiasts and conveniently close to public transport and major motorway links.