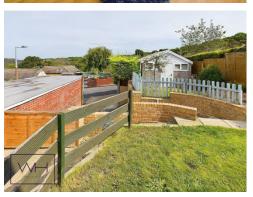

The front of the property exudes a quaint charm with a cottage style wooden gate, paving slab path, raised decking area for outdoor dining, and a beautifully landscaped garden.

The captivating feature of the property is the unobstructed views from the kitchen to the viaduct. The rear garden presents breathtaking views over the Trans Pennine trails and River Don Gorge. Complete with a second paved patio area, a storage unit, gravelled driveway with large gates for secure off-road parking, this property offers the best of both indoor and outdoor living.

Located in a peaceful residential estate in Conisbrough with picturesque countryside views, the property is ideal for nature enthusiasts and conveniently close to public transport and major motorway links.