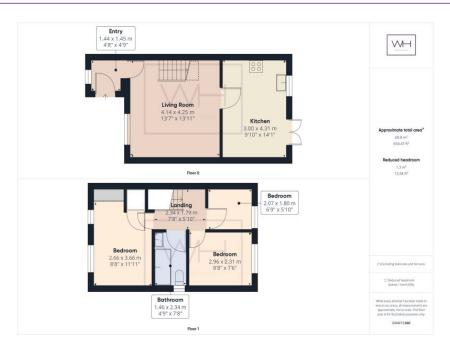

OCCUPYING AN ENVIOUS POSITION, THIS BEAUTIFUL "MOVE-IN READY" FAMILY PROPERTY OFFERS THE PERFECT LOCATION WITH PLENTY OF CURBSIDE APPEAL IN A DESIRABLE LOCATION.

THIS DELIGHTFUL PROPERTY SPANS A TOTAL AREA OF 65 SQUARE METERS ACROSS TWO FLOORS AND IS PERFECTLY DESIGNED TO PROVIDE A COMFORTABLE LIVING EXPERIENCE. THE GROUND FLOOR IS SMARTLY LAID OUT, FEATURING A SPACIOUS LIVING AREA THAT PROMISES ITS OWNERS COMFORT AND RELAXATION.

MOVING UP TO THE FIRST FLOOR, THE HOUSE IMPRESSES WITH ITS PROVISION OF THREE WELL-PROPORTIONED BEDROOMS OFFERING AMPLE PRIVATE SPACE FOR EACH OF YOUR FAMILY MEMBERS. A THOUGHTFULLY DESIGNED BATHROOM WITH A BATH IS ALSO SITUATED ON THE SECOND FLOOR, ENSURING PRACTICALITY AND CONVENIENCE.

THE HOME'S THOUGHTFUL FLOOR PLAN OPTIMISES THE AVAILABLE SPACE WHILE ENSURING AMPLE ROOM FOR SOLITUDE AND FAMILY TIME. IDEAL FOR THOSE WHO VALUE COMFORT, SOPHISTICATION, AND PRACTICALITY, THIS PROPERTY OFFERS AN EXCEPTIONAL LIVING EXPERIENCE IN ITS COMPACT YET WELL-DESIGNED SPACE.