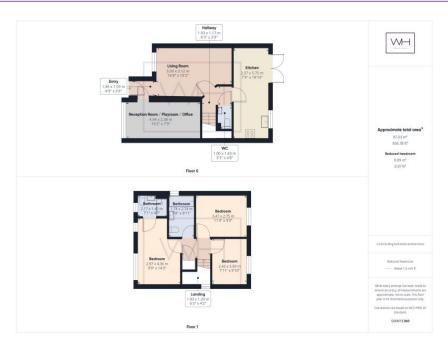

## GUIDE PRICE £230,000 to £240,000

Immerse yourself in urban luxury with this stunning two-storey detached home offering over 68 square meters of modern living space. The seamless blend of design and functionality creates a sun-soaked, inviting atmosphere across two elegantly appointed floors.

The ground level features an airy living room connected to a timeless gourmet kitchen with modern appliances, accompanied by a sleek and stylish WC for guests' convenience.

Ascend the well-spaced staircase to the first floor, where an elegant master bedroom with an en-suite bathroom awaits. Two additional double bedrooms share a generously appointed family bathroom with bath facilities, offering a touch of indulgence and relaxation.

The property's versatility shines with an additional ground floor room currently used as a playroom, perfect for a work-from-home space, beauty business, nursery, or an extra guest bedroom, ensuring privacy away from the main living area.