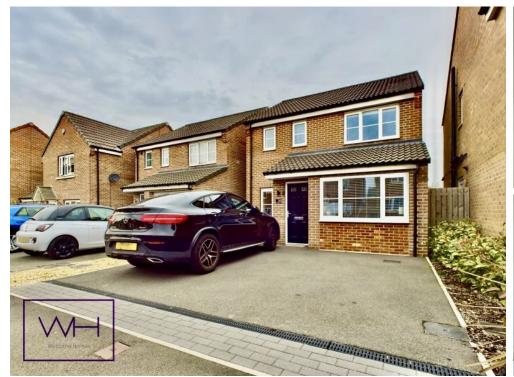

## 141 Dominion Road, DN5 9PU £230,000 GuidePrice Tenure Freehold

- Attractive Courtyard and Landscaped Gardens
- Walking Distance To Local Schools & Train Station
- Garage Conversion To Play Room / Second Reception
- Short Walk to School and Local Amenities
- Short Drive To the A1,

Externally, the property boasts curbside appeal and privacy, featuring a low maintenance drive for three vehicles to the front, and a private landscaped garden with a patio area at the rear - ideal for all fresco dining and entertaining.