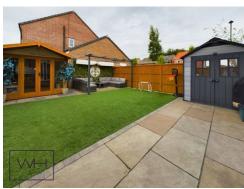

Externally, the property boasts curbside appeal and privacy, featuring a low maintenance drive for three vehicles to the front, and a private landscaped garden with a patio area at the rear - ideal for all fresco dining and entertaining.