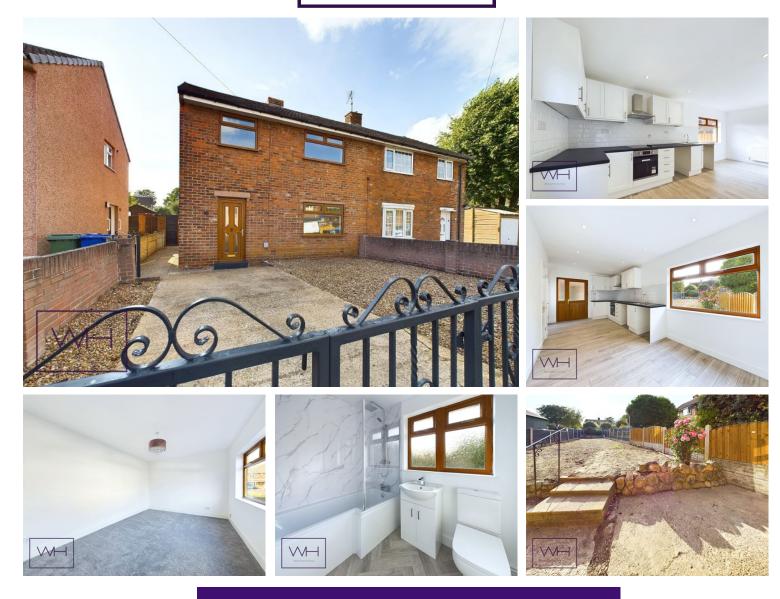

33 Riverdale Road , DN5 9LD £169,950 OffersInRegionOf Tenure Freehold

- Three Bedrooms
- Popular Residential Area
- Large Garden
- Short Drive To the A1, M18 and

M1Motorway Network.

- Fully Renovated to a High Specification
- Contemporary Kitchen and Bathroom

IMMACULATELY PRESENTED three-bedroom semi-detached property located in the popular residential area of Scawthorpe. The property has undergone complete renovation, featuring a contemporary fitted kitchen and bathroom with a bath and shower, stylish decor throughout, and open-plan living accommodation.

This well-presented 81-square-meter property is spread over two floors, boasting a logical and spacious floor plan. The ground floor features two generously-sized rooms that can be transformed to suit various needs, such as a cosy living room, a home office or a children's room. Additionally, the ground floor includes a well-equipped kitchen and dining area fitted with contemporary wall units and a sturdy stove perfect for everyday cooking.

The functional layout continues to the first floor, which includes three versatile rooms that can be tailored according to the residents' needs or desires. Anchoring this floor is the carefully designed bathroom equipped with a full-sized P bath with shower and a vanity sink.