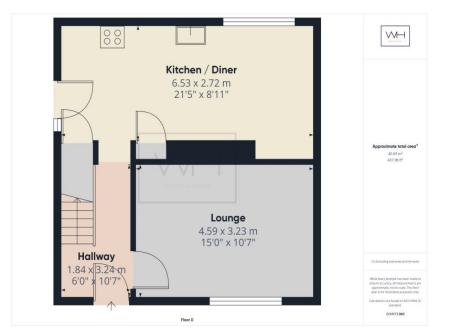

This well-presented 81-square-meter property is spread over two floors, boasting a logical and spacious floor plan. The ground floor features two generously-sized rooms that can be transformed to suit various needs, such as a cosy living room, a home office or a children's room. Additionally, the ground floor includes a well-equipped kitchen and dining area fitted with contemporary wall units and a sturdy stove perfect for everyday cooking.

The functional layout continues to the first floor, which includes three versatile rooms that can be tailored according to the residents' needs or desires. Anchoring this floor is the carefully designed bathroom equipped with a full-sized P bath with shower and a vanity sink.