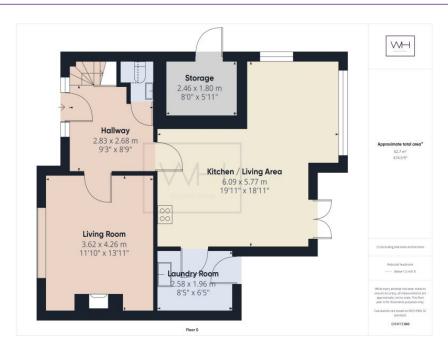

Step into the epitome of Cosy, Chic, Countryside Living with this 115-square-meter pristine property in a sought-after location in the quaint village of Adwick-Upon Dearne.

Boasting two gorgeous, well-lit floors, the heart of the home features an immaculate, open-plan kitchen and living area on the ground floor, complete with breathtaking countryside views from every angle. Imagine a summer evening sipping your favourite tipple and watching the sunset whilst dining al-fresco.

During those cooler nights, you can hide away with a tastefully decorated and designed lounge area and a beautifully warm multi-fuel stove to snuggle up next to. The convenience of a WC and a laundry/cloakroom also take residence on the ground floor, making chores a breeze.