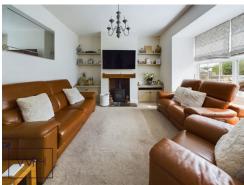

Step into the epitome of Cosy, Chic, Countryside Living with this 115-square-meter pristine property in a sought-after location in the quaint village of Adwick-Upon Dearne.

Boasting two gorgeous, well-lit floors, the heart of the home features an immaculate, open-plan kitchen and living area on the ground floor, complete with breathtaking countryside views from every angle. Imagine a summer evening sipping your favourite tipple and watching the sunset whilst dining al-fresco.

During those cooler nights, you can hide away with a tastefully decorated and designed lounge area and a beautifully warm multi-fuel stove to snuggle up next to. The convenience of a WC and a laundry/cloakroom also take residence on the ground floor, making chores a breeze.