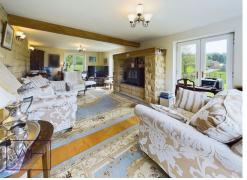

Welcome Homes | 1 Winchester House, Winchester Way, Scawsby, Doncaster, DN5 8LL | Email: enquiries@welcomehomesproperty.co.uk Immerse yourself in the heart of the countryside and its incredible views in this remarkable property, set out over four floors boasting 247 sqm of tastefully designed space. This breathtaking residence encompasses four spacious bedrooms and four well appointed bathrooms. It has its own self contained annex with separate entrance that could easily make an excellent holiday let! Upon entrance, the ground floor initially impresses with its French oak flooring and contemporary kitchen complete with granite top island, integrated appliances and range oven. Ascend a small flight of stairs from the kitchen to find a large and opulent living room with bi-fold doors and a beautiful balcony looking out over the most stunning views. The living room also has a regal fireplace with inset gas stove. The lower floor of this property has plenty of storage, downstairs WC, utility room and sunroom, and this is also where you access the self contained annex. The annex consists of a large open plan lounge with steps down into the contemporary kitchen and through into the bedroom and ensuite bathroom. The kitchen is housed underneath a glass roof affording it a plenty of natural light. Ascend further to the second floor where the lavishness continues with three substantial bedrooms, seamlessly complemented by a large family bathroom and the en suite to the generous master bedroom. The palatial master bedroom has beautiful exposed beams and French doors opening out onto its own balcony. The ensuite houses a corner spa bath and boasts full tiling and downlights. Externally there is a modest and tranquil rear garden overlooking the surrounding countryside. Viewing is highly recommended for this unique property, call Welcome Homes to arrange a viewing