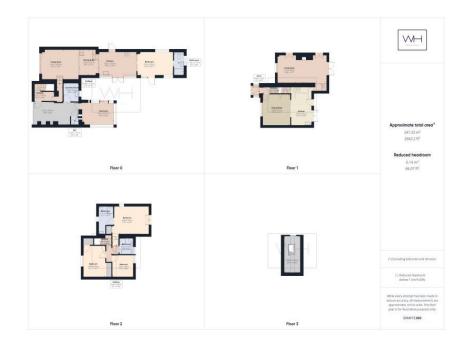

Welcome Homes | 1 Winchester House, Winchester Way, Scawsby, Doncaster, DN5 8LL | Email: enquiries@welcomehomesproperty.co.uk Immerse yourself in the heart of the countryside and its incredible views in this remarkable property, set out over four floors boasting 247 sqm of tastefully designed space. This breathtaking residence encompasses four spacious bedrooms and four well appointed bathrooms. It has its own self contained annex with separate entrance that could easily make an excellent holiday let! Upon entrance, the ground floor initially impresses with its French oak flooring and contemporary kitchen complete with granite top island, integrated appliances and range oven. Ascend a small flight of stairs from the kitchen to find a large and opulent living room with bi-fold doors and a beautiful balcony looking out over the most stunning views. The living room also has a regal fireplace with inset gas stove. The lower floor of this property has plenty of storage, downstairs WC, utility room and sunroom, and this is also where you access the self contained annex. The annex consists of a large open plan lounge with steps down into the contemporary kitchen and through into the bedroom and ensuite bathroom. The kitchen is housed underneath a glass roof affording it a plenty of natural light. Ascend further to the second floor where the lavishness continues with three substantial bedrooms, seamlessly complemented by a large family bathroom and the en suite to the generous master bedroom. The palatial master bedroom has beautiful exposed beams and French doors opening out onto its own balcony. The ensuite houses a corner spa bath and boasts full tiling and downlights. Externally there is a modest and tranquil rear garden overlooking the surrounding countryside. Viewing is highly recommended for this unique property, call Welcome Homes to arrange a viewing