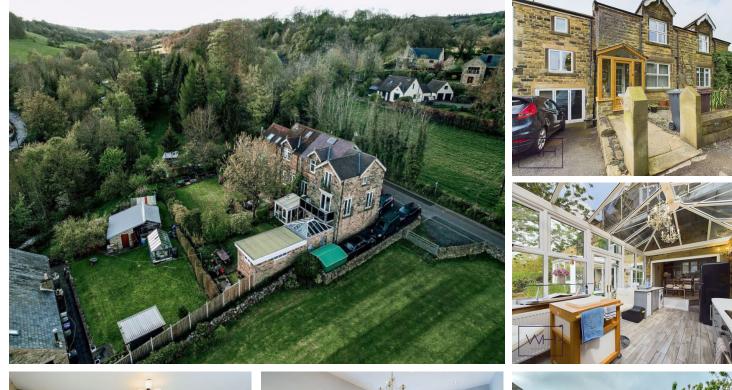

Welcome Homes | 1 Winchester House, Winchester Way, Scawsby, Doncaster, DN5 8LL | Email: enquiries@welcomehomesproperty.co.uk Immerse yourself in the heart of the countryside and its incredible views in this remarkable property, set out over four floors boasting 247 sqm of tastefully designed space. This breathtaking residence encompasses four spacious bedrooms and four well appointed bathrooms. It has its own self contained annex with separate entrance that could easily make an excellent holiday let! Upon entrance, the ground floor initially impresses with its French oak flooring and contemporary kitchen complete with granite top island, integrated appliances and range oven. Ascend a small flight of stairs from the kitchen to find a large and opulent living room with bi-fold doors and a beautiful balcony looking out over the most stunning views. The living room also has a regal fireplace with inset gas stove. The lower floor of this property has plenty of storage, downstairs WC, utility room and sunroom, and this is also where you access the self contained annex. The annex consists of a large open plan lounge with steps down into the contemporary kitchen and through into the bedroom and ensuite bathroom. The kitchen is housed underneath a glass roof affording it a plenty of natural light. Ascend further to the second floor where the lavishness continues with three substantial bedrooms, seamlessly complemented by a large family bathroom and the en suite to the generous master bedroom. The palatial master bedroom has beautiful exposed beams and French doors opening out onto its own balcony. The ensuite houses a corner spa bath and boasts full tiling and downlights. Externally there is a modest and tranquil rear garden overlooking the surrounding countryside. Viewing is highly recommended for this unique property, call Welcome Homes to arrange a viewing