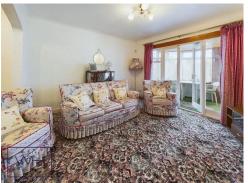

120 Stonehill Rise, DN5 9HB £195,000 OffersInRegionOf Tenure Freehold

- Large Plot
- Vacant Possession
- Off Road Parking
- No Chain
- Large Garden

Garage

This spacious bungalow on a large plot boasts a total area of 89 square metres, efficiently laid out to make the most of the large entrance hall, two double bedrooms, bathroom, dining kitchen, lounge and sunroom. Exernally the property has large front and rear gardens and a separate garage for storage. The rear garden offers a good deal of privacy. Although the property would benefit from modernisation there is huge potential to turn this attractive double fronted property into a fabulous contemporary dwelling. The area has long since been popular with families and retirees for its friendly neighbourhood and proximity to amenities as well as public transport and travel networks. Offered to the market with no onward chain and vacant possession, viewing is highly recommended. Call Welcome Homes to arrange a viewing