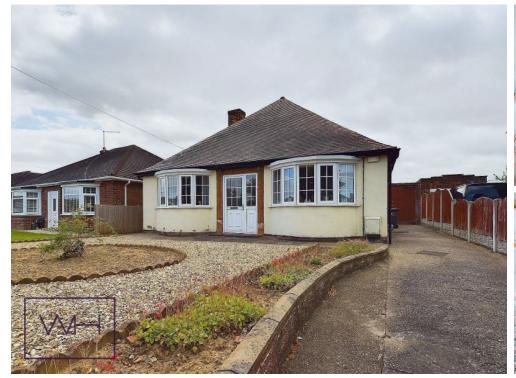

120 Stonehill Rise, DN5 9HB £195,000 OffersInRegionOf Tenure Freehold

- Large Plot
- Vacant Possession
- Off Road Parking
- No Chain
- Large Garden

Garage

This spacious bungalow on a large plot boasts a total area of 89 square metres, efficiently laid out to make the most of the large entrance hall, two double bedrooms, bathroom, dining kitchen, lounge and sunroom. Exernally the property has large front and rear gardens and a separate garage for storage. The rear garden offers a good deal of privacy. Although the property would benefit from modernisation there is huge potential to turn this attractive double fronted property into a fabulous contemporary dwelling. The area has long since been popular with families and retirees for its friendly neighbourhood and proximity to amenities as well as public transport and travel networks. Offered to the market with no onward chain and vacant possession, viewing is highly recommended. Call Welcome Homes to arrange a viewing