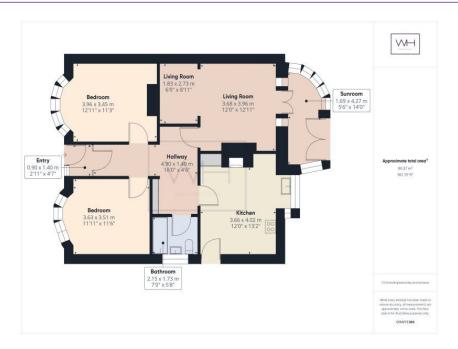

120 Stonehill Rise, DN5 9HB £195,000 OffersInRegionOf Tenure Freehold

- Large Plot
- Vacant Possession
- Off Road Parking
- No Chain
- Large Garden

Garage

This spacious bungalow on a large plot boasts a total area of 89 square metres, efficiently laid out to make the most of the large entrance hall, two double bedrooms, bathroom, dining kitchen, lounge and sunroom. Exernally the property has large front and rear gardens and a separate garage for storage. The rear garden offers a good deal of privacy. Although the property would benefit from modernisation there is huge potential to turn this attractive double fronted property into a fabulous contemporary dwelling. The area has long since been popular with families and retirees for its friendly neighbourhood and proximity to amenities as well as public transport and travel networks. Offered to the market with no onward chain and vacant possession, viewing is highly recommended. Call Welcome Homes to arrange a viewing