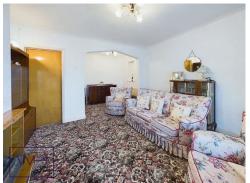

120 Stonehill Rise, DN5 9HB £195,000 OffersInRegionOf Tenure Freehold

- Large Plot
- Vacant Possession
- Off Road Parking
- No Chain
- Large Garden

Garage

This spacious bungalow on a large plot boasts a total area of 89 square metres, efficiently laid out to make the most of the large entrance hall, two double bedrooms, bathroom, dining kitchen, lounge and sunroom. Exernally the property has large front and rear gardens and a separate garage for storage. The rear garden offers a good deal of privacy. Although the property would benefit from modernisation there is huge potential to turn this attractive double fronted property into a fabulous contemporary dwelling. The area has long since been popular with families and retirees for its friendly neighbourhood and proximity to amenities as well as public transport and travel networks. Offered to the market with no onward chain and vacant possession, viewing is highly recommended. Call Welcome Homes to arrange a viewing