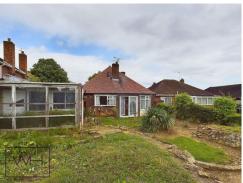

120 Stonehill Rise, DN5 9HB £195,000 OffersInRegionOf Tenure Freehold

- Large Plot
- Vacant Possession
- Off Road Parking
- No Chain
- Large Garden

Garage

This spacious bungalow on a large plot boasts a total area of 89 square metres, efficiently laid out to make the most of the large entrance hall, two double bedrooms, bathroom, dining kitchen, lounge and sunroom. Exernally the property has large front and rear gardens and a separate garage for storage. The rear garden offers a good deal of privacy. Although the property would benefit from modernisation there is huge potential to turn this attractive double fronted property into a fabulous contemporary dwelling. The area has long since been popular with families and retirees for its friendly neighbourhood and proximity to amenities as well as public transport and travel networks. Offered to the market with no onward chain and vacant possession, viewing is highly recommended. Call Welcome Homes to arrange a viewing