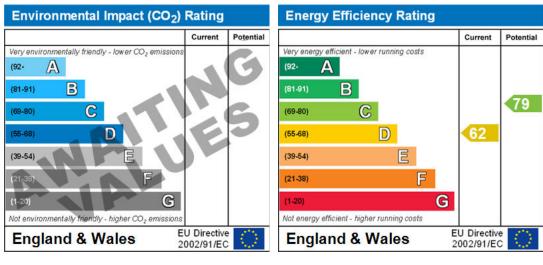

large plot boasts a total area of 89 square metres, efficiently laid out to make the most of the large entrance hall, two double bedrooms, bathroom, dining kitchen, lounge and sunroom. Exernally the property has large front and rear gardens and a separate garage for storage. The rear garden offers a good deal of privacy. Although the property would benefit from modernisation there is huge potential to turn this attractive double fronted property into a fabulous contemporary dwelling. The area has long since been popular with families and retirees for its friendly neighbourhood and proximity to amenities as well as public transport and travel networks. Offered to the market with no onward chain and vacant possession, viewing is highly recommended. Call Welcome Homes to arrange a viewing