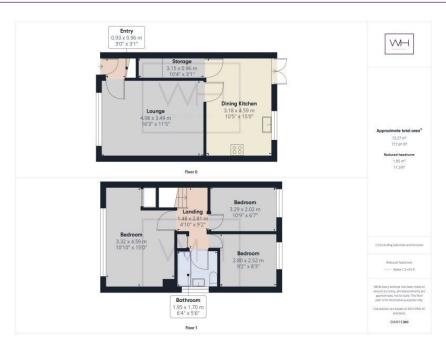

## 12 Glastonbury Gate, DN5 8PD

£179,500 OffersInRegionOf
Tenure Freehold

- EPC rating "C"
- Low maintenance garden
- Popular Location
- No Chain

- Off Road Parking
- Garage
- Vacant Possession

Offered to the market with no onward chain and vacant possession this spacious property is perfect for first time buyers and also makes an excellent investment. Situated on a popular street in the heart of Scawsby the property boasts a large lounge with fireplace and contemporary laminate floor throughout the ground floor. The open plan kitchen diner has a modern fitted kitchen and a dining space overlooking the rear garden through the French doors, and a huge under stairs storage cupboard! As you ascend to the first floor there is a large master bedroom spanning the width of the property to the front and two further bedrooms that are a similar size to each other at the rear. The bathroom is fitted with a contemporary white suite and over bath shower. Externally the rear garden has been landscaped to provide a decked seating area, artificial turf for low maintenance and a purpose built pergola to enjoy it from. There is also a separate garage and off road parking. The property has previously been rented and so has all the necessary safety certificates in place as well as an EPC grade C which is excellent for getting ahead of the changing lettings legislation without incurring further cost. The area has always been popular with families due to the excellent schools and ease of access to amenities and motorways and the rental market is very strong. Call Welcome Homes to arrange a viewing