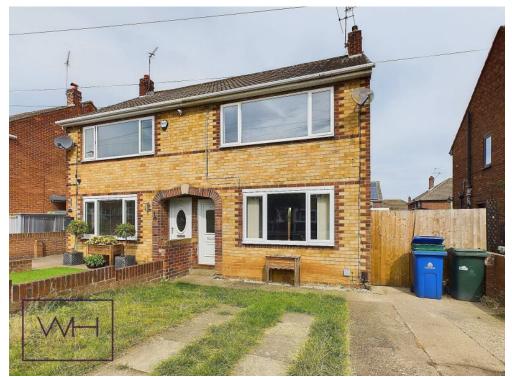

## 12 Glastonbury Gate, DN5 8PD

£179,500 OffersInRegionOf
Tenure Freehold

- EPC rating "C"
- Low maintenance garden
- Popular Location
- No Chain

- Off Road Parking
- Garage
- Vacant Possession

Offered to the market with no onward chain and vacant possession this spacious property is perfect for first time buyers and also makes an excellent investment. Situated on a popular street in the heart of Scawsby the property boasts a large lounge with fireplace and contemporary laminate floor throughout the ground floor. The open plan kitchen diner has a modern fitted kitchen and a dining space overlooking the rear garden through the French doors, and a huge under stairs storage cupboard! As you ascend to the first floor there is a large master bedroom spanning the width of the property to the front and two further bedrooms that are a similar size to each other at the rear. The bathroom is fitted with a contemporary white suite and over bath shower. Externally the rear garden has been landscaped to provide a decked seating area, artificial turf for low maintenance and a purpose built pergola to enjoy it from. There is also a separate garage and off road parking. The property has previously been rented and so has all the necessary safety certificates in place as well as an EPC grade C which is excellent for getting ahead of the changing lettings legislation without incurring further cost. The area has always been popular with families due to the excellent schools and ease of access to amenities and motorways and the rental market is very strong. Call Welcome Homes to arrange a viewing