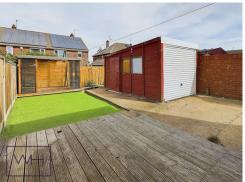

## 12 Glastonbury Gate, DN5 8PD

£179,500 OffersInRegionOf
Tenure Freehold

- EPC rating "C"
- Low maintenance garden
- Popular Location
- No Chain

- Off Road Parking
- Garage
- Vacant Possession

Offered to the market with no onward chain and vacant possession this spacious property is perfect for first time buyers and also makes an excellent investment. Situated on a popular street in the heart of Scawsby the property boasts a large lounge with fireplace and contemporary laminate floor throughout the ground floor. The open plan kitchen diner has a modern fitted kitchen and a dining space overlooking the rear garden through the French doors, and a huge under stairs storage cupboard! As you ascend to the first floor there is a large master bedroom spanning the width of the property to the front and two further bedrooms that are a similar size to each other at the rear. The bathroom is fitted with a contemporary white suite and over bath shower. Externally the rear garden has been landscaped to provide a decked seating area, artificial turf for low maintenance and a purpose built pergola to enjoy it from. There is also a separate garage and off road parking. The property has previously been rented and so has all the necessary safety certificates in place as well as an EPC grade C which is excellent for getting ahead of the changing lettings legislation without incurring further cost. The area has always been popular with families due to the excellent schools and ease of access to amenities and motorways and the rental market is very strong. Call Welcome Homes to arrange a viewing