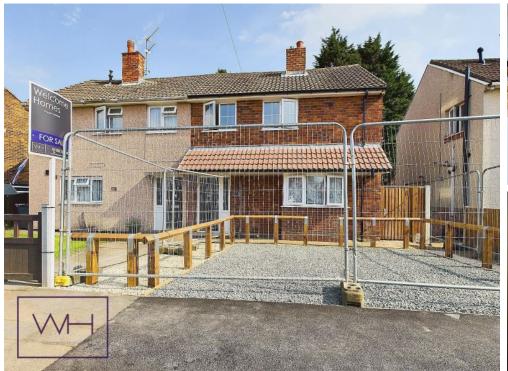

## 67 Swaithe Avenue, DN5 9PD £170,000 OffersInExcessOf Tenure Freehold

- Landscaped Garden
- Fully Renovated to a High Specification
- Brand new fitted kitchen
- Off Road Parking

- Garden Offering Privacy
- Popular Location
- Brand New Bathroom

If you're looking for a turn-key property where you can move in and put your feet up then this is it! This three bedroom family home has undergone a full renovation including kitchen, bathroom, heating, electrics, flooring, plastering and the list goes on. The layout of the property has been well thought out to create a wonderful living accommodation to suit any family. Both the front and the back of the property externally have been landscaped with the rear garden having a beautiful outlook and much privacy. As you enter the property there is a modest entrance hall with the stairs to the right hand side and large lounge ahead. The lounge enjoys French doors overlooking the pristine garden and its established trees and shrubs. The L-shaped dining kitchen has space for a table and/or breakfast stools and the brand new fitted kitchen has high quality wall and base units. There is also access out to the side of the property through the kitchen. Ascending upstairs there are two double bedrooms and a large single bedroom all neutrally decorated and with new carpets. The brand new bathroom has vanity sink and WC unit as well as bath and shower. This popular location is sought after due to its convenience and community with close proximity to excellent schools, an array of shops and rail and road convenience for commuters. Bound to be popular please contact us to arrange an opportunity to view.