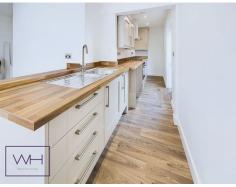

## 67 Swaithe Avenue, DN5 9PD £170,000 OffersInExcessOf Tenure Freehold

- Landscaped Garden
- Fully Renovated to a High Specification
- Brand new fitted kitchen
- Off Road Parking

- Garden Offering Privacy
- Popular Location
- Brand New Bathroom

If you're looking for a turn-key property where you can move in and put your feet up then this is it! This three bedroom family home has undergone a full renovation including kitchen, bathroom, heating, electrics, flooring, plastering and the list goes on. The layout of the property has been well thought out to create a wonderful living accommodation to suit any family. Both the front and the back of the property externally have been landscaped with the rear garden having a beautiful outlook and much privacy. As you enter the property there is a modest entrance hall with the stairs to the right hand side and large lounge ahead. The lounge enjoys French doors overlooking the pristine garden and its established trees and shrubs. The L-shaped dining kitchen has space for a table and/or breakfast stools and the brand new fitted kitchen has high quality wall and base units. There is also access out to the side of the property through the kitchen. Ascending upstairs there are two double bedrooms and a large single bedroom all neutrally decorated and with new carpets. The brand new bathroom has vanity sink and WC unit as well as bath and shower. This popular location is sought after due to its convenience and community with close proximity to excellent schools, an array of shops and rail and road convenience for commuters. Bound to be popular please contact us to arrange an opportunity to view.