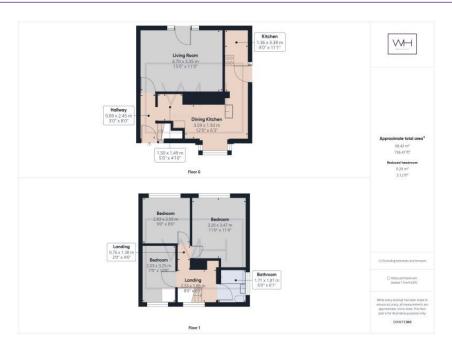

If you're looking for a turn-key property where you can move in and put your feet up then this is it! This three bedroom family home has undergone a full renovation including kitchen, bathroom, heating, electrics, flooring, plastering and the list goes on. The layout of the property has been well thought out to create a wonderful living accommodation to suit any family. Both the front and the back of the property externally have been landscaped with the rear garden having a beautiful outlook and much privacy. As you enter the property there is a modest entrance hall with the stairs to the right hand side and large lounge ahead. The lounge enjoys French doors overlooking the pristine garden and its established trees and shrubs. The L-shaped dining kitchen has space for a table and/or breakfast stools and the brand new fitted kitchen has high quality wall and base units. There is also access out to the side of the property through the kitchen. Ascending upstairs there are two double bedrooms and a large single bedroom all neutrally decorated and with new carpets. The brand new bathroom has vanity sink and WC unit as well as bath and shower. This popular location is sought after due to its convenience and community with close proximity to excellent schools, an array of shops and rail and road convenience for commuters. Bound to be popular please contact us to arrange an opportunity to view.