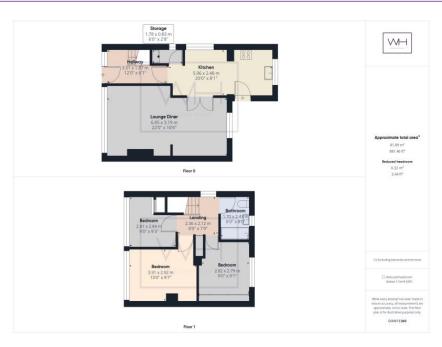

Situated in a wonderful location just a stones throw from Cusworth Park and with a rear garden backing onto Newlands Park, this property couldn't be more perfect for families and children. The property undeniably would benefit from updating and remodelling but the potential here is huge. The property boasts off road parking and as you enter the front door there is a generous entrance hall. The large and open plan lounge diner runs the length of the property and opens out into the spacious kitchen through double doors. There is a small extension on the back of the kitchen that provides invaluable additional space. The rear garden is very private and enjoys the peaceful tranquility of the surrounding area. As you ascend upstairs there are three good sized bedrooms and the family bathroom. From upstairs the views are clear to see and it is certainly persuasive. The area has long since been desirable with families for its acess to Cusworth and the Trans Pennine Trial as well as being walking distance to excellent schools and other conveniences on your doorstep. Call Welcome Homes to book a viewing