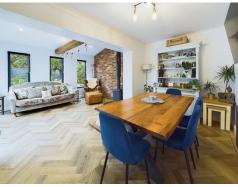

Experience an effortless fusion of luxury and comfort in this elegantly designed 170 square meter family home. Bursting with endless lifestyle options, the main level boasts a practical layout originating from the generous and opulent entrance hall. From the hallway there is access into the downstairs WC as well as the sizeable office space, perfect for home workers. The traditional lounge with bay window is adorned with a cozy feature fireplace. Extended in recent years by the current owners, the rear of the property is where the wow factor begins. Transformed into a wonderful open plan family living area the contemporary kitchen, dining area and snug with log burner effortlessly blend into each other whilst retaining the character of the original house excellently. The outside space also feels like it can be brought in whenever suits, to create that all important outside in vibe. There is also a useful utility area off the main kitchen which in turn gives integral access to the garage.