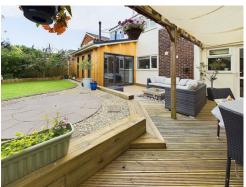

Externally the rear garden has been meticulously landscaped to include various private seating areas and a low maintenance artificial lawn that contrasts perfectly with the wooden cladding of the extension.