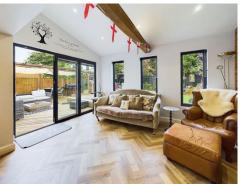

Experience an effortless fusion of luxury and comfort in this elegantly designed 170 square meter family home. Bursting with endless lifestyle options, the main level boasts a practical layout originating from the generous and opulent entrance hall. From the hallway there is access into the downstairs WC as well as the sizeable office space, perfect for home workers. The traditional lounge with bay window is adorned with a cozy feature fireplace. Extended in recent years by the current owners, the rear of the property is where the wow factor begins. Transformed into a wonderful open plan family living area the contemporary kitchen, dining area and snug with log burner effortlessly blend into each other whilst retaining the character of the original house excellently. The outside space also feels like it can be brought in whenever suits, to create that all important outside in vibe. There is also a useful utility area off the main kitchen which in turn gives integral access to the garage.