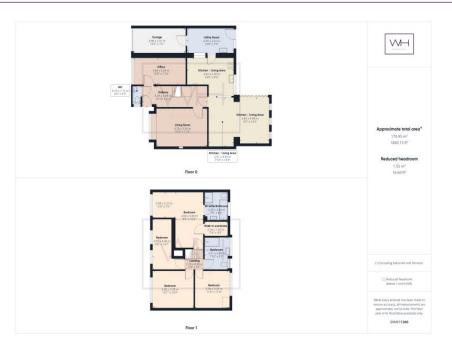

Experience an effortless fusion of luxury and comfort in this elegantly designed 170 square meter family home. Bursting with endless lifestyle options, the main level boasts a practical layout originating from the generous and opulent entrance hall. From the hallway there is access into the downstairs WC as well as the sizeable office space, perfect for home workers. The traditional lounge with bay window is adorned with a cozy feature fireplace. Extended in recent years by the current owners, the rear of the property is where the wow factor begins. Transformed into a wonderful open plan family living area the contemporary kitchen, dining area and snug with log burner effortlessly blend into each other whilst retaining the character of the original house excellently. The outside space also feels like it can be brought in whenever suits, to create that all important outside in vibe. There is also a useful utility area off the main kitchen which in turn gives integral access to the garage.

Upstairs, find tranquility in one of the four gloriously lit bedrooms, each designed for comfort and relaxation. The master bedroom suite is significant in size and enjoys a large en-suite with spa bath and shower enclosure. The master bedroom also boasts its own walk-in wardrobe. Storage is also a breeze in the second bedroom with built in wardrobes, and there are a further two good sized bedrooms that are equally well presented. The family bathroom is fully tiled with large walk-in shower and vanity sink unit.