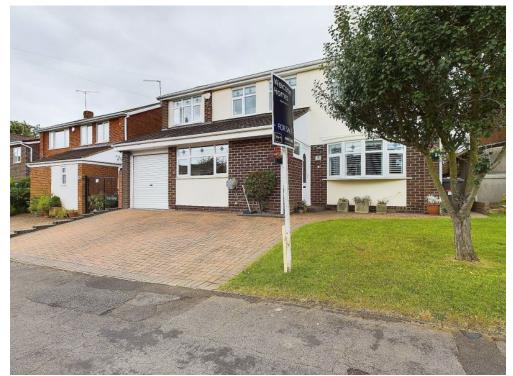

## 8 Chestnut Grove, DN5 7RW £425,000 OffersInRegionOf Tenure Freehold

- Walk in wardrobe
- Extended
- Utility Room
- Integral garage
- En Suite

- Log burner
- Downstairs WC
- Situated in a quiet culde-sac

Experience an effortless fusion of luxury and comfort in this elegantly designed 170 square meter family home. Bursting with endless lifestyle options, the main level boasts a practical layout originating from the generous and opulent entrance hall. From the hallway there is access into the downstairs WC as well as the sizeable office space, perfect for home workers. The traditional lounge with bay window is adorned with a cozy feature fireplace. Extended in recent years by the current owners, the rear of the property is where the wow factor begins. Transformed into a wonderful open plan family living area the contemporary kitchen, dining area and snug with log burner effortlessly blend into each other whilst retaining the character of the original house excellently. The outside space also feels like it can be brought in whenever suits, to create that all important outside in vibe. There is also a useful utility area off the main kitchen which in turn gives integral access to the garage.