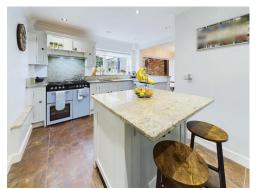

Experience an effortless fusion of luxury and comfort in this elegantly designed 170 square meter family home. Bursting with endless lifestyle options, the main level boasts a practical layout originating from the generous and opulent entrance hall. From the hallway there is access into the downstairs WC as well as the sizeable office space, perfect for home workers. The traditional lounge with bay window is adorned with a cozy feature fireplace. Extended in recent years by the current owners, the rear of the property is where the wow factor begins. Transformed into a wonderful open plan family living area the contemporary kitchen, dining area and snug with log burner effortlessly blend into each other whilst retaining the character of the original house excellently. The outside space also feels like it can be brought in whenever suits, to create that all important outside in vibe. There is also a useful utility area off the main kitchen which in turn gives integral access to the garage.