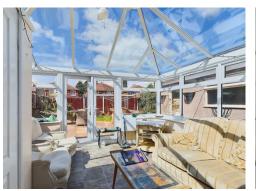

Welcome Homes | 1 Winchester House, Winchester Way, Scawsby, Doncaster, DN5 8LL | Email: enquiries@welcomehomesproperty.co.uk This inviting 120 square meter property provides a beautiful blend of space and coziness with its extended ground floor and large sunroom. The central and heartwarming kitchen is stylish and contemporary with ingetrated fridge freezer. This is at the heart of the house and is surrounded by the large dining room on one side and the living room on the other that seamlessly extends into a cheerful sunroom. Adding to the appeal of the property is also the fact that it has a downstairs WC to boot! The first floor houses two comfortable bedrooms and a sizable bathroom equipped with a p-shaped bath, making it an ideal setup to retreat and relax. Externally the landscaped garden is low maintenance with its artificial turf and relatively private outlook .There is also an Indian paved patio and separate garage. The property enjoys a desirable location nestled into the corner of this quiet cul-de-sac in Sprotbrough. Commuting is a breeze owing to the close proximity to the Town Centre, public transport and major road networks. Nearby locales include the quaint neighborhood of Sprotbrough and the delightful Trans Pennine Trail. It's an opportune property discerningly achieving comfort, practicality, and accessibility.