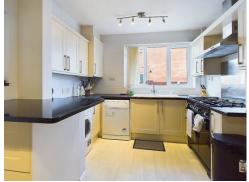

Welcome Homes | 1 Winchester House, Winchester Way, Scawsby, Doncaster, DN5 8LL | Email: enquiries@welcomehomesproperty.co.uk This inviting 120 square meter property provides a beautiful blend of space and coziness with its extended ground floor and large sunroom. The central and heartwarming kitchen is stylish and contemporary with ingetrated fridge freezer. This is at the heart of the house and is surrounded by the large dining room on one side and the living room on the other that seamlessly extends into a cheerful sunroom. Adding to the appeal of the property is also the fact that it has a downstairs WC to boot! The first floor houses two comfortable bedrooms and a sizable bathroom equipped with a p-shaped bath, making it an ideal setup to retreat and relax. Externally the landscaped garden is low maintenance with its artificial turf and relatively private outlook .There is also an Indian paved patio and separate garage. The property enjoys a desirable location nestled into the corner of this quiet cul-de-sac in Sprotbrough. Commuting is a breeze owing to the close proximity to the Town Centre, public transport and major road networks. Nearby locales include the quaint neighborhood of Sprotbrough and the delightful Trans Pennine Trail. It's an opportune property discerningly achieving comfort, practicality, and accessibility.