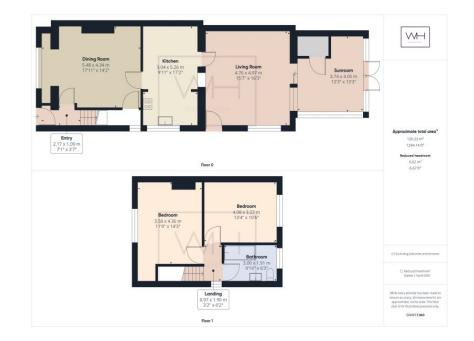

Welcome Homes | 1 Winchester House, Winchester Way, Scawsby, Doncaster, DN5 8LL | Email: enquiries@welcomehomesproperty.co.uk This inviting 120 square meter property provides a beautiful blend of space and coziness with its extended ground floor and large sunroom. The central and heartwarming kitchen is stylish and contemporary with ingetrated fridge freezer. This is at the heart of the house and is surrounded by the large dining room on one side and the living room on the other that seamlessly extends into a cheerful sunroom. Adding to the appeal of the property is also the fact that it has a downstairs WC to boot! The first floor houses two comfortable bedrooms and a sizable bathroom equipped with a p-shaped bath, making it an ideal setup to retreat and relax. Externally the landscaped garden is low maintenance with its artificial turf and relatively private outlook .There is also an Indian paved patio and separate garage. The property enjoys a desirable location nestled into the corner of this quiet cul-de-sac in Sprotbrough. Commuting is a breeze owing to the close proximity to the Town Centre, public transport and major road networks. Nearby locales include the quaint neighborhood of Sprotbrough and the delightful Trans Pennine Trail. It's an opportune property discerningly achieving comfort, practicality, and accessibility.