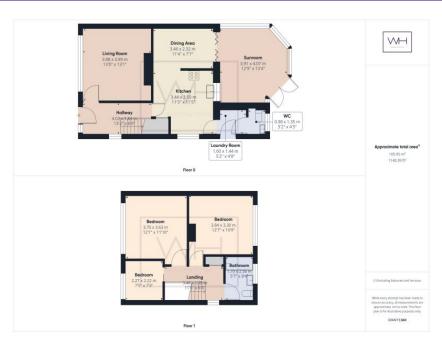

Move fast to get the maximum use out of the amazing outdoor space in this lovely three bedroom semi-detached proeprty with its own built in pizza oven and BBQ! This property in Warmsworth ticks all the boxes as well as being lovely to look at! On first impressions you notice the large block paved driveway offering parking for several vehicles and as you access through the front door you are greeted by a generous entrance hall with the lounge to the left and the large open plan kitchen ahead. Your attention in the cosy lounge is naturally directed to the beautiful gas fire and surround that finishes the room excellently. The large open plan kitchen diner is brimming with designer integrated appliances including dishwasher, fridge, microwave, oven and hob. There is more than enough cupboard space and a seamless flow into the dining area that is flooded with light from the conservatory. There is also the very welcome addition of a utility room and downstairs WC off the kitchen. Bi-fold doors open out into the large conservatory overlooks the raised decking and landscaped garden which is absolutley perfect for family dinners and entertaining. There is a purpose built outdoor kitchen with integrated pizza oven and Bbg, surrounded by Indian Stone paving and decked seating area. The private garden also offers a lawned area and easy access into the large separate garage that is also accesible via the electric roller door from the front. Upstairs there is a contemporary and fully tiled family bathroom that radiates tranquility as well as two large double bedrooms, both finished to a high standard and a large single bedroom. The loft in the property offers further potential as this is partially boarded and fitted with ladders. Ideal for families or first time buyers alike this superb property is a fabulous example of a family home seldom found on the market. Call Welcome Homes to book a viewing