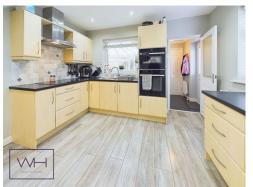

Move fast to get the maximum use out of the amazing outdoor space in this lovely three bedroom semi-detached proeprty with its own built in pizza oven and BBQ! This property in Warmsworth ticks all the boxes as well as being lovely to look at! On first impressions you notice the large block paved driveway offering parking for several vehicles and as you access through the front door you are greeted by a generous entrance hall with the lounge to the left and the large open plan kitchen ahead. Your attention in the cosy lounge is naturally directed to the beautiful gas fire and surround that finishes the room excellently. The large open plan kitchen diner is brimming with designer integrated appliances including dishwasher, fridge, microwave, oven and hob. There is more than enough cupboard space and a seamless flow into the dining area that is flooded with light from the conservatory. There is also the very welcome addition of a utility room and downstairs WC off the kitchen. Bi-fold doors open out into the large conservatory overlooks the raised decking and landscaped garden which is absolutley perfect for family dinners and entertaining. There is a purpose built outdoor kitchen with integrated pizza oven and Bbg, surrounded by Indian Stone paving and decked seating area. The private garden also offers a lawned area and easy access into the large separate garage that is also accesible via the electric roller door from the front. Upstairs there is a contemporary and fully tiled family bathroom that radiates tranquility as well as two large double bedrooms, both finished to a high standard and a large single bedroom. The loft in the property offers further potential as this is partially boarded and fitted with ladders. Ideal for families or first time buyers alike this superb property is a fabulous example of a family home seldom found on the market. Call Welcome Homes to book a viewing