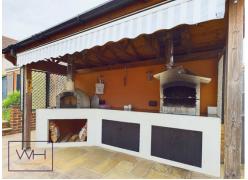

Move fast to get the maximum use out of the amazing outdoor space in this lovely three bedroom semi-detached proeprty with its own built in pizza oven and BBQ! This property in Warmsworth ticks all the boxes as well as being lovely to look at! On first impressions you notice the large block paved driveway offering parking for several vehicles and as you access through the front door you are greeted by a generous entrance hall with the lounge to the left and the large open plan kitchen ahead. Your attention in the cosy lounge is naturally directed to the beautiful gas fire and surround that finishes the room excellently. The large open plan kitchen diner is brimming with designer integrated appliances including dishwasher, fridge, microwave, oven and hob. There is more than enough cupboard space and a seamless flow into the dining area that is flooded with light from the conservatory. There is also the very welcome addition of a utility room and downstairs WC off the kitchen. Bi-fold doors open out into the large conservatory overlooks the raised decking and landscaped garden which is absolutley perfect for family dinners and entertaining. There is a purpose built outdoor kitchen with integrated pizza oven and Bbg, surrounded by Indian Stone paving and decked seating area. The private garden also offers a lawned area and easy access into the large separate garage that is also accesible via the electric roller door from the front. Upstairs there is a contemporary and fully tiled family bathroom that radiates tranquility as well as two large double bedrooms, both finished to a high standard and a large single bedroom. The loft in the property offers further potential as this is partially boarded and fitted with ladders. Ideal for families or first time buyers alike this superb property is a fabulous example of a family home seldom found on the market. Call Welcome Homes to book a viewing