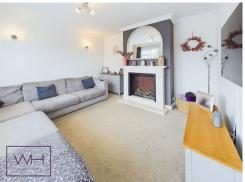

Move fast to get the maximum use out of the amazing outdoor space in this lovely three bedroom semi-detached proeprty with its own built in pizza oven and BBQ! This property in Warmsworth ticks all the boxes as well as being lovely to look at! On first impressions you notice the large block paved driveway offering parking for several vehicles and as you access through the front door you are greeted by a generous entrance hall with the lounge to the left and the large open plan kitchen ahead. Your attention in the cosy lounge is naturally directed to the beautiful gas fire and surround that finishes the room excellently. The large open plan kitchen diner is brimming with designer integrated appliances including dishwasher, fridge, microwave, oven and hob. There is more than enough cupboard space and a seamless flow into the dining area that is flooded with light from the conservatory. There is also the very welcome addition of a utility room and downstairs WC off the kitchen. Bi-fold doors open out into the large conservatory overlooks the raised decking and landscaped garden which is absolutley perfect for family dinners and entertaining. There is a purpose built outdoor kitchen with integrated pizza oven and Bbg, surrounded by Indian Stone paving and decked seating area. The private garden also offers a lawned area and easy access into the large separate garage that is also accesible via the electric roller door from the front. Upstairs there is a contemporary and fully tiled family bathroom that radiates tranquility as well as two large double bedrooms, both finished to a high standard and a large single bedroom. The loft in the property offers further potential as this is partially boarded and fitted with ladders. Ideal for families or first time buyers alike this superb property is a fabulous example of a family home seldom found on the market. Call Welcome Homes to book a viewing