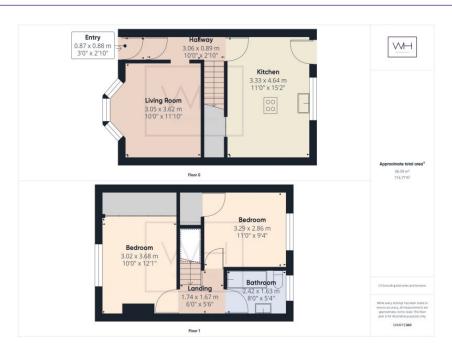

There are many wow factors to this deceptively spacious property and at the top of this list is the stunning kitchen! A first time buyer would be lucky to own this exceptionally well presented property that has been renovated throughout within the last few years including, kitchen, bathroom, boiler and radiators. You are greeted by a contemporary entrance hall as you enter the property and your eyes are drawn to the striking flooring that runs through to the kitchen. The lounge to the front of the property is cozy and spacious at the same time and enjoys a traditional bay window and designer radiator. The aw inspiring kitchen benefits from integrated appliances, its own island and a beautifully crafted fitted kitchen with quartz worktops. Ascend upstairs to two large double bedrooms and a large and contemporary family bathroom with full gloss tiled, vanity sink unit and a drench shpwer over the bath. Externally the property has a great size garden with low maintenance artificial turf and access into the garage. This particular street is a popular choice in the area and is great for easy access to amenities, public transport and the City Centre. Call Welcome Homes to book a viewing