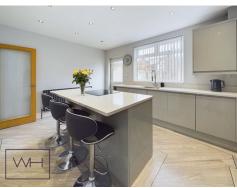

There are many wow factors to this deceptively spacious property and at the top of this list is the stunning kitchen! A first time buyer would be lucky to own this exceptionally well presented property that has been renovated throughout within the last few years including, kitchen, bathroom, boiler and radiators. You are greeted by a contemporary entrance hall as you enter the property and your eyes are drawn to the striking flooring that runs through to the kitchen. The lounge to the front of the property is cozy and spacious at the same time and enjoys a traditional bay window and designer radiator. The aw inspiring kitchen benefits from integrated appliances, its own island and a beautifully crafted fitted kitchen with quartz worktops. Ascend upstairs to two large double bedrooms and a large and contemporary family bathroom with full gloss tiled, vanity sink unit and a drench shpwer over the bath. Externally the property has a great size garden with low maintenance artificial turf and access into the garage. This particular street is a popular choice in the area and is great for easy access to amenities, public transport and the City Centre. Call Welcome Homes to book a viewing