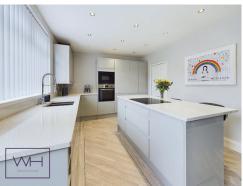

There are many wow factors to this deceptively spacious property and at the top of this list is the stunning kitchen! A first time buyer would be lucky to own this exceptionally well presented property that has been renovated throughout within the last few years including, kitchen, bathroom, boiler and radiators. You are greeted by a contemporary entrance hall as you enter the property and your eyes are drawn to the striking flooring that runs through to the kitchen. The lounge to the front of the property is cozy and spacious at the same time and enjoys a traditional bay window and designer radiator. The aw inspiring kitchen benefits from integrated appliances, its own island and a beautifully crafted fitted kitchen with quartz worktops. Ascend upstairs to two large double bedrooms and a large and contemporary family bathroom with full gloss tiled, vanity sink unit and a drench shpwer over the bath. Externally the property has a great size garden with low maintenance artificial turf and access into the garage. This particular street is a popular choice in the area and is great for easy access to amenities, public transport and the City Centre. Call Welcome Homes to book a viewing