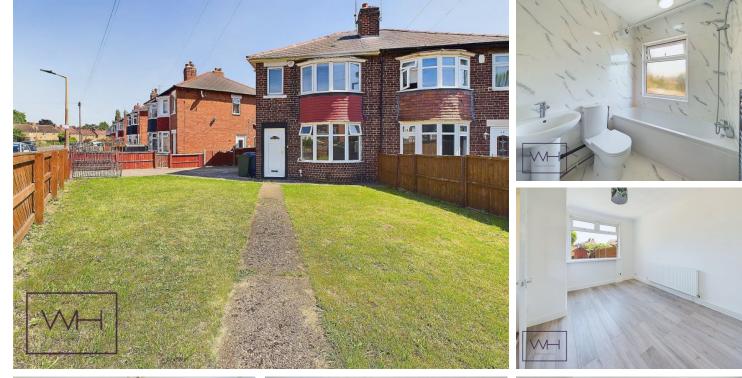

2 Wensleydale Road, DN5 8SS £160,000 OffersInRegionOf Tenure Freehold

- Vacant Possession
- Corner Plot
- Off Road Parking
- No Chain
- Recent Renovation

- Popular Location
- Enclosed rear garden

This newly renovated property offered to the market with no onward chain and vacant possession would appeal to first time buyers or even investors. The large corner plot offers plenty of off street parking and large front garden and the location is popular with families due to its convenience and proximity to excellent schools. The ground floor comprises two reception rooms and a fully equipped kitchen and there are new carpets throughout. Upstairs there are two double bedrooms and a single room which again have all been freshly decorated and re-carpeted. The pristine bathroom has crisp white tiling throughout to compliment the contemporary suite. To the rear of the property is an enclosed garden with block paved patio area. Ideally situated within a vibrant neighborhood, the residence is within walking distance to schools, convenience stores and supermarkets as well as being only a minutes drive to the A1 motorway to suit commuters. This property is a perfect choice for those who value comfort, accessibility, and a vibrant community neighborhood. Call Welcome Homes to book a viewing