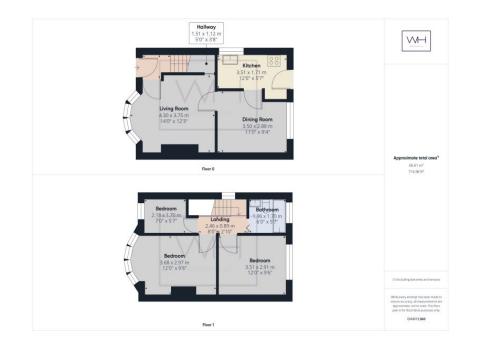

2 Wensleydale Road, DN5 8SS £160,000 OffersInRegionOf Tenure Freehold

- Vacant Possession
- Corner Plot
- Off Road Parking
- No Chain
- Recent Renovation

- Popular Location
- Enclosed rear garden

This newly renovated property offered to the market with no onward chain and vacant possession would appeal to first time buyers or even investors. The large corner plot offers plenty of off street parking and large front garden and the location is popular with families due to its convenience and proximity to excellent schools. The ground floor comprises two reception rooms and a fully equipped kitchen and there are new carpets throughout. Upstairs there are two double bedrooms and a single room which again have all been freshly decorated and re-carpeted. The pristine bathroom has crisp white tiling throughout to compliment the contemporary suite. To the rear of the property is an enclosed garden with block paved patio area. Ideally situated within a vibrant neighborhood, the residence is within walking distance to schools, convenience stores and supermarkets as well as being only a minutes drive to the A1 motorway to suit commuters. This property is a perfect choice for those who value comfort, accessibility, and a vibrant community neighborhood. Call Welcome Homes to book a viewing